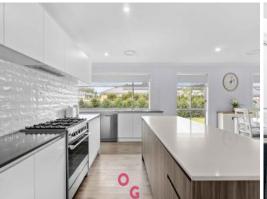

Key features include:

- Spacious main bedroom featuring a large walk-in robe and ensuite with shower, double vanity, and separate toilet.
- Three additional bedrooms all equipped with built-in robes and plush carpeting.
- Chef-inspired kitchen boasts a gas cooktop, rangehood, stone benchtops, dishwasher, and spacious walk-in pantry.
- Separate media room.
- Additional separate family room, perfect for a kids retreat, or playroom. It also opens