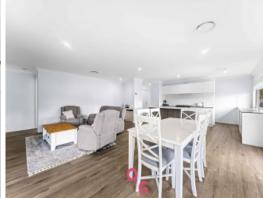

Key features include:

- Spacious main bedroom featuring a large walk-in robe and ensuite with shower, double vanity, and separate toilet.
- Three additional bedrooms all equipped with built-in robes and plush carpeting.
- Chef-inspired kitchen boasts a gas cooktop, rangehood, stone benchtops, dishwasher, and spacious walk-in pantry.
- Separate media room.
- Additional separate family room, perfect for a kids retreat, or playroom. It also opens