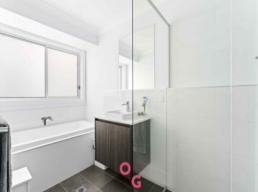

Key features include:

- Spacious main bedroom featuring a large walk-in robe and ensuite with shower, double vanity, and separate toilet.
- Three additional bedrooms all equipped with built-in robes and plush carpeting.
- Chef-inspired kitchen boasts a gas cooktop, rangehood, stone benchtops, dishwasher, and spacious walk-in pantry.
- Separate media room.
- Additional separate family room, perfect for a kids retreat, or playroom. It also opens