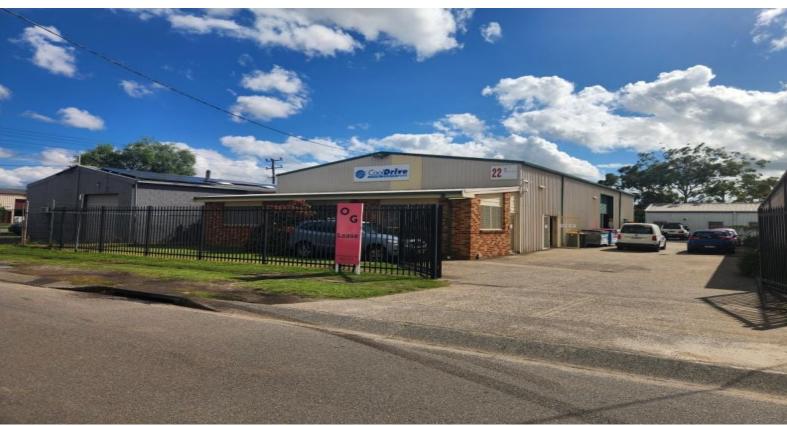

## 22 Carmichael Street Raymond Terrace, NSW

## Prime Industrial Shed Available for Lease in Raymond Terrace CBD!

A fantastic opportunity awaits in the heart of Raymond Terrace's bustling commercial hub.

## Features:

- Approx. 364m2 warehouse.
- Reception Area complete with a split system air conditioner.
- Office off the reception area.
- Kitchen room.
- Separate Male & Female Amenities.
- Private Shower.
- Roller Door, providing access for deliveries and shipments.
- 3 Phase Power.
- Approximately 6 Rear Car Spaces.
- Nestled in the heart of Raymond Terrace's commercial CBD, enjoy proximity to essential  $\boldsymbol{a}$