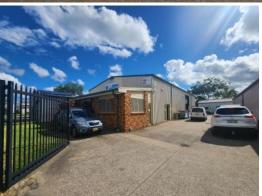

## Features:

- Approx. 364m2 warehouse.
- Reception Area complete with a split system air conditioner.
- Office off the reception area.
- Kitchen room.
- Separate Male & Female Amenities.
- Private Shower.
- Roller Door, providing access for deliveries and shipments.
- 3 Phase Power.
- Approximately 6 Rear Car Spaces.
- Nestled in the heart of Raymond Terrace's commercial CBD, enjoy proximity to essential  $\boldsymbol{a}$