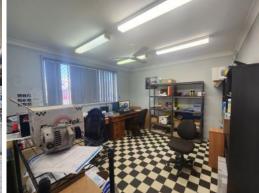

## Features:

- Approx. 364m2 warehouse.
- Reception Area complete with a split system air conditioner.
- Office off the reception area.
- Kitchen room.
- Separate Male & Female Amenities.
- Private Shower.
- Roller Door, providing access for deliveries and shipments.
- 3 Phase Power.
- Approximately 6 Rear Car Spaces.
- Nestled in the heart of Raymond Terrace's commercial CBD, enjoy proximity to essential  $\boldsymbol{a}$