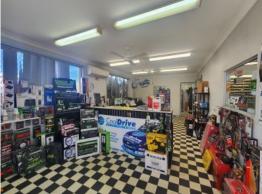

## Features:

- Approx. 364m2 warehouse.
- Reception Area complete with a split system air conditioner.
- Office off the reception area.
- Kitchen room.
- Separate Male & Female Amenities.
- Private Shower.
- Roller Door, providing access for deliveries and shipments.
- 3 Phase Power.
- Approximately 6 Rear Car Spaces.
- Nestled in the heart of Raymond Terrace's commercial CBD, enjoy proximity to essential  $\boldsymbol{a}$