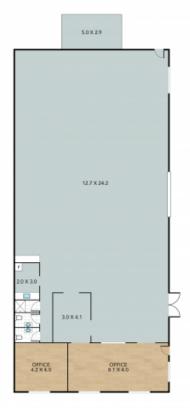

## Features:

- Approx. 364m2 warehouse.
- Reception Area complete with a split system air conditioner.
- Office off the reception area.
- Kitchen room.
- Separate Male & Female Amenities.
- Private Shower.
- Roller Door, providing access for deliveries and shipments.
- 3 Phase Power.
- Approximately 6 Rear Car Spaces.
- Nestled in the heart of Raymond Terrace's commercial CBD, enjoy proximity to essential  $\boldsymbol{a}$