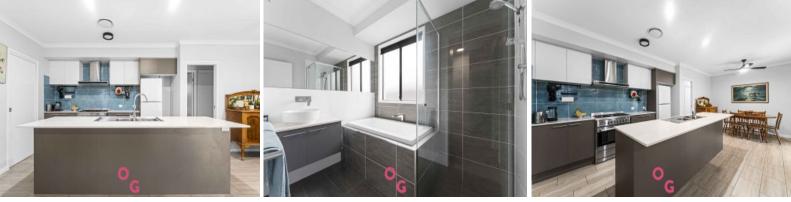

## Key features include:

?- Master bedroom features a walk-in robe, ceiling fan and ensuite that has a large vanity, shower, and toilet.

?- Beautiful central bathroom features a shower, bath, and vanity, plus a separate toilet.