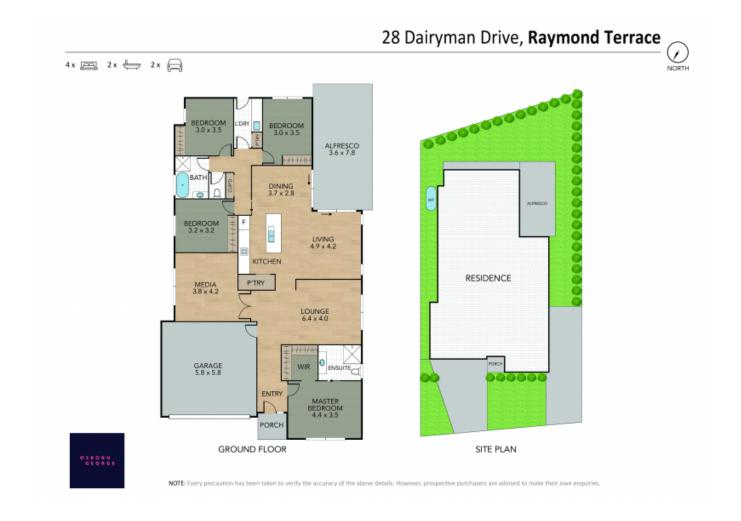

## Key features include:

?- Master bedroom features a walk-in robe, ceiling fan and ensuite that has a large vanity, shower, and toilet.

?- Beautiful central bathroom features a shower, bath, and vanity, plus a separate toilet.