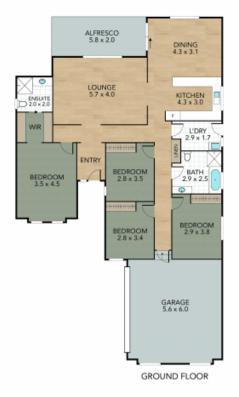

## Spectacular family home

Nestled in the popular Riverview Ridge Estate, this charming property offers the perfect blend of spacious living and comfort. Situated at the end of a quiet cul-de-sac in a community title subdivision, with ample driveway parking and a double garage, this home boasts a range of features that cater to modern living.

## Key features include:

- ?- Inviting tiled entry and hallway leading to the central living area.
- ?- Spacious open plan kitchen and dining room features a reverse cycle air-conditioner.
- ?- Good size laundry with external access.