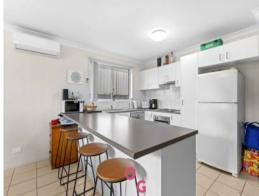

## Key features include:

- ?- Inviting tiled entry and hallway leading to the central living area.
- ?- Spacious open plan kitchen and dining room features a reverse cycle air-conditioner.
- ?- Good size laundry with external access.