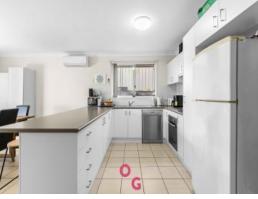

## Key features include:

- ?- Inviting tiled entry and hallway leading to the central living area.
- ?- Spacious open plan kitchen and dining room features a reverse cycle air-conditioner.
- ?- Good size laundry with external access.