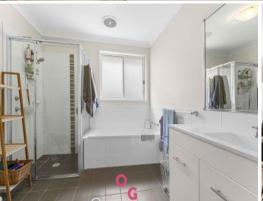

## Key features include:

- ?- Inviting tiled entry and hallway leading to the central living area.
- ?- Spacious open plan kitchen and dining room features a reverse cycle air-conditioner.
- ?- Good size laundry with external access.