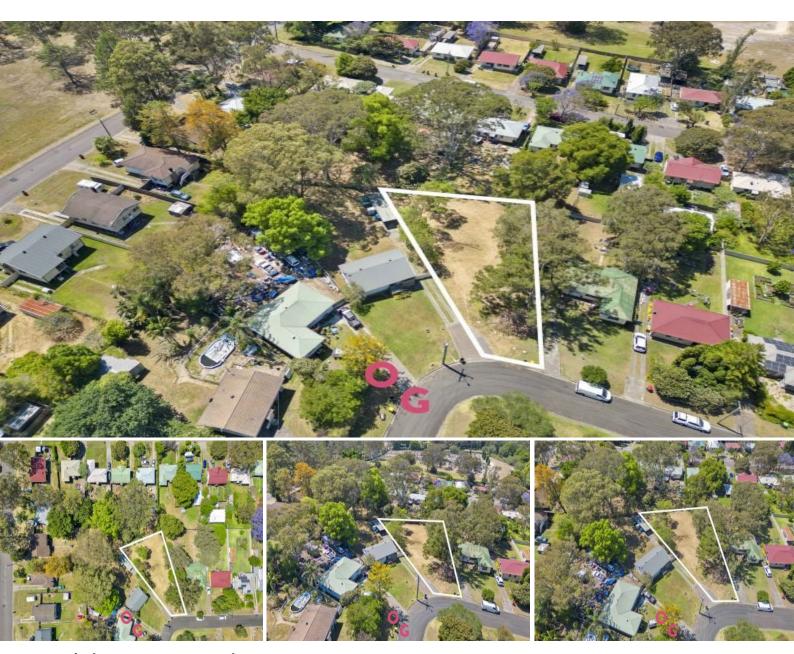

## 16 Windsor Street Raymond Terrace, NSW

## Large block close to everything

If you are in the market and looking to build a fresh new home or perhaps start your investment portfolio with a duplex development on a good size block, close to town, then this is a must see.

Property details:

?⊠854m2 block.

 $? \mbox{\sc MIt's}$  just a stone's throw away from Boomerang Park, making it an ideal location for a peaceful escape.

?\(\text{MThe Raymond Terrace Men's Shed is nearby, a hub for community activities.}\)?\(\text{MGolf enthusiasts will appreciate the proximity to Muree Golf Club.}\)