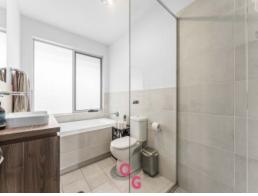

## Key features include:

- ?- Master bedroom has carpet, ceiling fan, shutters on the windows, and a spacious ensuite boasting a vanity, toilet, shower, and a large walk-in robe.
- ?- Three additional bedrooms with built-in robes, carpeted floors, ceiling fans, and window shutters for added privacy and comfort.
- ?- Centrally located bathroom equipped with a bath, vanity, toilet, and shower.
- ?- Sliding glass doors leading to the outside alfresco area, perfect for enjoying outdoor dining and relaxation.