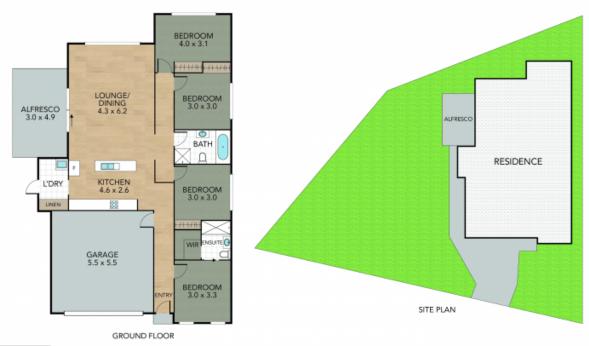

## What a location

Experience the pinnacle of contemporary living in this remarkable property! Nestled in the sought-after Potter's Lane Estate, this residence seamlessly blends comfort, elegance, and practicality for the perfect lifestyle. The large side yard provides loads of space for kids to play and potential side access.

## Key features include:

- ?- Master bedroom has carpet, ceiling fan, shutters on the windows, and a spacious ensuite boasting a vanity, toilet, shower, and a large walk-in robe.
- ?- Three additional bedrooms with built-in robes, carpeted floors, ceiling fans, and window shutters for added privacy and comfort.
- ?- Centrally located bathroom equipped with a bath, vanity, toilet, and shower.
- ?- Sliding glass doors leading to the outside alfresco area, perfect for enjoying outdoor dining and relaxation.