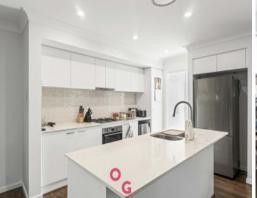

## Key features include:

- ?- Master bedroom has carpet, ceiling fan, shutters on the windows, and a spacious ensuite boasting a vanity, toilet, shower, and a large walk-in robe.
- ?- Three additional bedrooms with built-in robes, carpeted floors, ceiling fans, and window shutters for added privacy and comfort.
- ?- Centrally located bathroom equipped with a bath, vanity, toilet, and shower.
- ?- Sliding glass doors leading to the outside alfresco area, perfect for enjoying outdoor dining and relaxation.