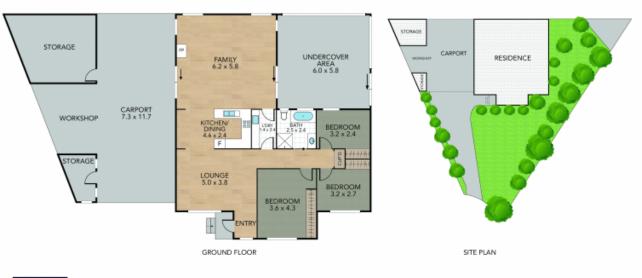

## Key features include:

- ?- Step into a spacious front lounge room, perfect for relaxation and entertainment.
- ?- The tidy kitchen boasts ample cupboard space, an upright stove and rangehood creating a functional culinary space.
- ?- The kitchen seamlessly flows into a large back living area, complete with a ceiling fan, air-conditioning, and a cosy combustion fire.
- ?- New flooring throughout the property adds a touch of modernity and elegance.