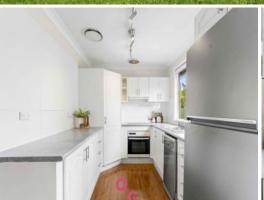

## Key features include:

**Great Family Home** 

- Spacious main bedroom has a built-in robe and a reverse cycle air conditioner.
- Bedrooms two and three feature built-in robes.
- $\mbox{\sc Bedroom}$  four is a good size and positioned above the garage.
- Ducted air conditioning throughout.
- Good size laundry.