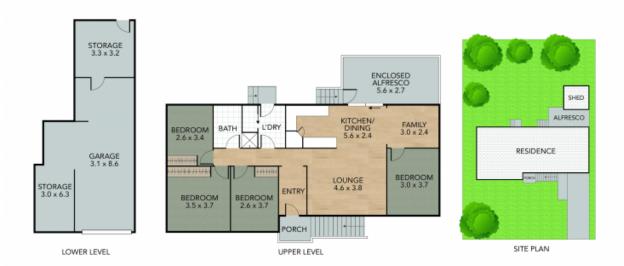

## 6 Sabre Avenue Raymond Terrace, NSW

Set on 527m2, this beautiful four-bedroom home is situated on an elevated block with a private backyard and loads of storage space under the house. Positioned in the heart of Raymond Terrace within walking distance to Muree Golf Club, CBD, Irrawang Public School, and Irrawang High School.

The home boasts two generous living areas and a practical lay out that provides plenty of space for growing families and for entertaining guests.

## Key features include:

**Great Family Home** 

- Spacious main bedroom has a built-in robe and a reverse cycle air conditioner.
- Bedrooms two and three feature built-in robes.
- $\mbox{\sc Bedroom}$  four is a good size and positioned above the garage.
- Ducted air conditioning throughout.
- Good size laundry.