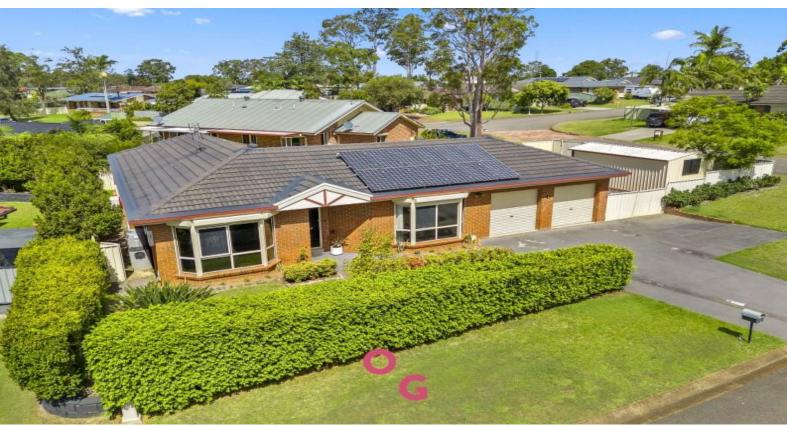

## 2 Geebung Close Medowie, NSW

## Fantastic Family Home in a leafy residential area.

Welcome to this charming 4-bedroom, 2-bathroom home built in 2001, situated on a spacious 669m corner block . This well-maintained property is perfectly designed to maximize its northerly orientation, providing an abundance of natural light throughout.

Key Features:

- Ideal Location: in Medowie, this home offers the perfect blend of tranquility and convenience. Enjoy the leafy surroundings in a family-friendly neighborhood.
- Spacious Living Areas: The front lounge and dining areas are bathed in natural light, featuring durable timber-look flooring that complements various furniture styles.
- Sleek Kitchen: is a chef's delight with professional-grade features, including crisp modern white cabinetry, elegant stone benchtops, and a convenient Additional Information: