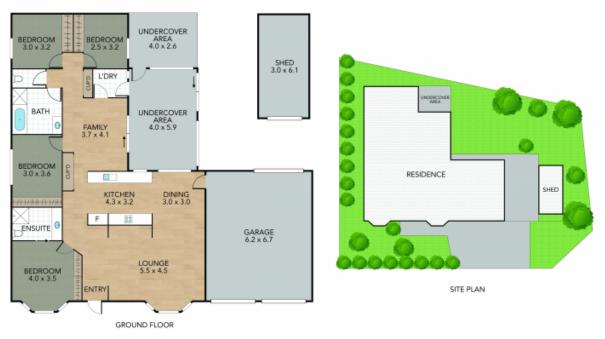

## 2 Geebung Close Medowie, NSW

## Fantastic Family Home in a leafy residential area.

Welcome to this charming 4-bedroom, 2-bathroom home built in 2001, situated on a spacious 669m corner block . This well-maintained property is perfectly designed to maximize its northerly orientation, providing an abundance of natural light throughout.

Key Features:

- Ideal Location: in Medowie, this home offers the perfect blend of tranquility and convenience. Enjoy the leafy surroundings in a family-friendly neighborhood.
- Spacious Living Areas: The front lounge and dining areas are bathed in natural light, featuring durable timber-look flooring that complements various furniture styles.
- Sleek Kitchen: is a chef's delight with professional-grade features, including crisp modern white cabinetry, elegant stone benchtops, and a convenient Additional Information: