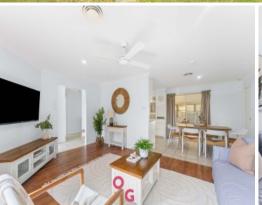

Key Features:

- Ideal Location: in Medowie, this home offers the perfect blend of tranquility and convenience. Enjoy the leafy surroundings in a family-friendly neighborhood.
- Spacious Living Areas: The front lounge and dining areas are bathed in natural light, featuring durable timber-look flooring that complements various furniture styles.
- Sleek Kitchen: is a chef's delight with professional-grade features, including crisp modern white cabinetry, elegant stone benchtops, and a convenient Additional Information: