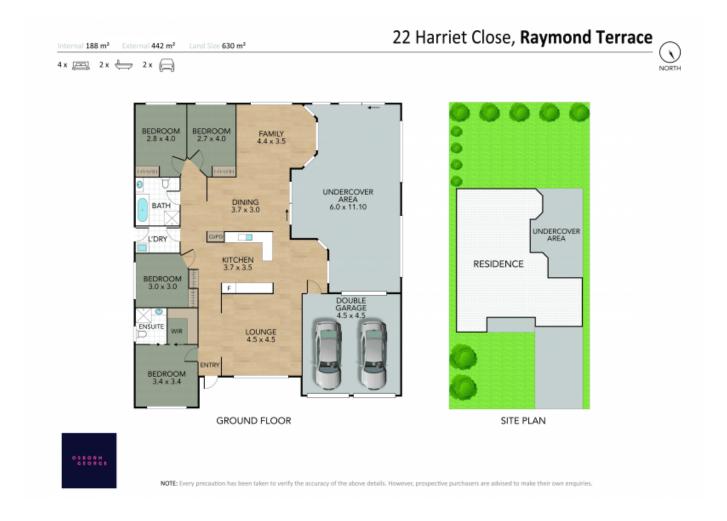

## 22 Harriet Close Raymond Terrace, NSW

## Key features include:

?-Front lounge room with plush carpeting for cosy relaxation.

?- Spacious kitchen featuring modern cupboards, a glass cooktop, under bench oven, rangehood, and dishwasher.

?- Formal dining room opens seamlessly to the large living space, providing ample room for entertaining.

?- Tiled kitchen, dining, and living areas for easy maintenance.

Don't miss your chance to secure this exceptional property offering both comfort and conve

Price:

\$700,000 - \$750,000

\$202.99 p/q

Water Rates: