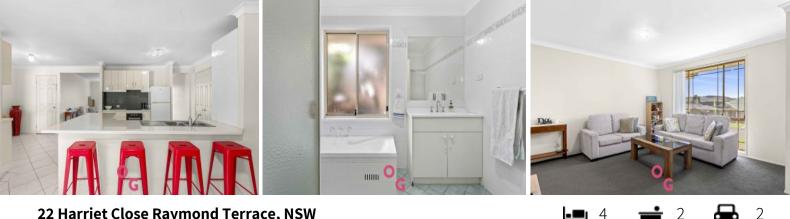

## Key features include:

?-Front lounge room with plush carpeting for cosy relaxation.

?- Spacious kitchen featuring modern cupboards, a glass cooktop, under bench oven, rangehood, and dishwasher.

?- Formal dining room opens seamlessly to the large living space, providing ample room for entertaining.

?- Tiled kitchen, dining, and living areas for easy maintenance.

Don't miss your chance to secure this exceptional property offering both comfort and conve

Price:

\$700,000 - \$750,000

\$202.99 p/q

Water Rates: