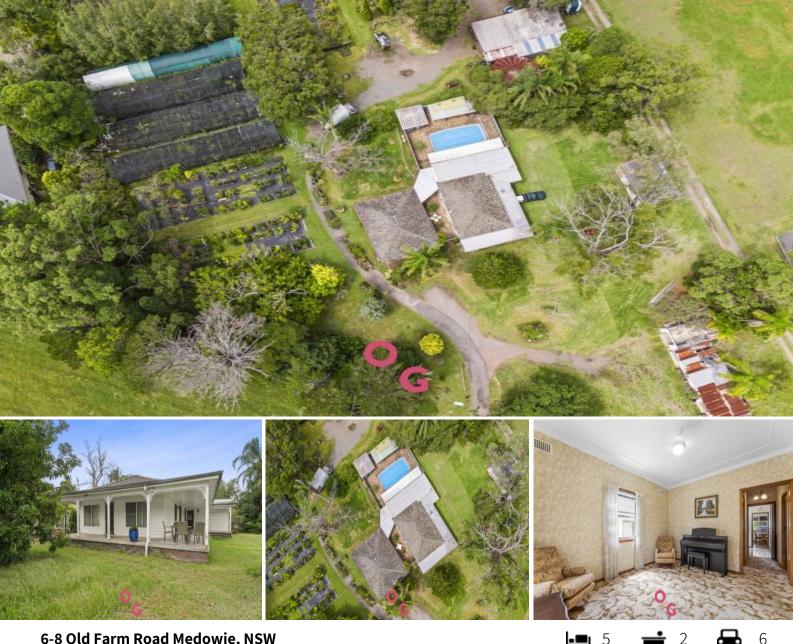

## 6-8 Old Farm Road Medowie, NSW

Prime R5 Large Lot Residential Real Estate Opportunity

Set on an expansive 4.805 hectares (11.861 acres) of fertile farming land that is perfect for hobby farming and livestock. This property boasts a four-bedroom home with a separate studio, offering endless possibilities for comfortable living and income generation. Located within close proximity to the freshwater Grahamstown Dam, this property promises a serene lifestyle with abundant opportunities.

## Main residence:

- Four spacious bedrooms, three with built-in wardrobes.

- Lounge room for relaxation and entertainment.

- Timber flooring enhances the charm of the family/ sunroom, which overlooks the inviting inground swimming pool.