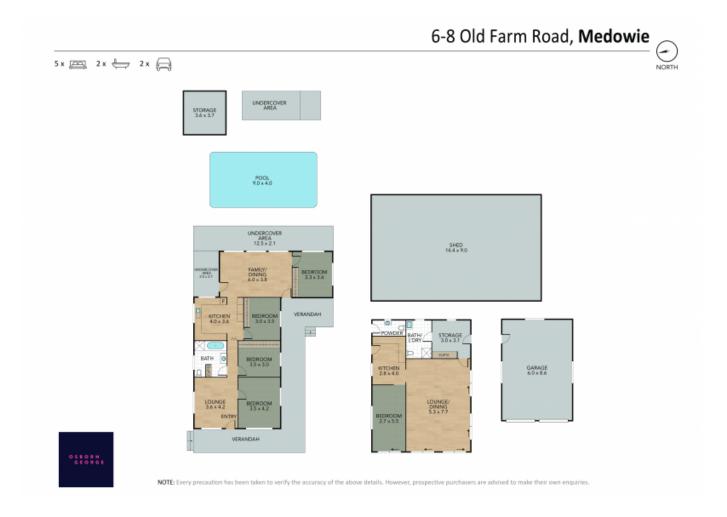

## 6-8 Old Farm Road Medowie, NSW

Prime R5 Large Lot Residential Real Estate Opportunity

Set on an expansive 4.805 hectares (11.861 acres) of fertile farming land that is perfect for hobby farming and livestock. This property boasts a four-bedroom home with a separate studio, offering endless possibilities for comfortable living and income generation. Located within close proximity to the freshwater Grahamstown Dam, this property promises a serene lifestyle with abundant opportunities.

## Main residence:

- Four spacious bedrooms, three with built-in wardrobes.

- Lounge room for relaxation and entertainment.

- Timber flooring enhances the charm of the family/ sunroom, which overlooks the inviting inground swimming pool.