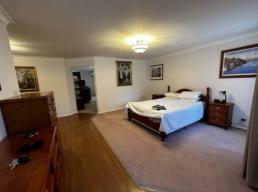

## Features include:

- Main bedroom with air conditioner, ensuite and walk-in robe
- Three more bedrooms all with built-in wardrobes
- Ceiling fans in all bedrooms
- Open formal dining and lounge
- Kitchen/living with reverse cycle air conditioning opening out onto an enclosed outdoor room
- Spacious kitchen with dishwasher and walk in pantry
- Laundry with extra toilet
- Remote double garage with internal access
- Fully Fenced yard with garden shed