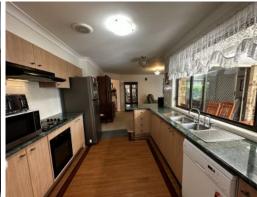

## Features include:

- Main bedroom with air conditioner, ensuite and walk-in robe
- Three more bedrooms all with built-in wardrobes
- Ceiling fans in all bedrooms
- Open formal dining and lounge
- Kitchen/living with reverse cycle air conditioning opening out onto an enclosed outdoor room
- Spacious kitchen with dishwasher and walk in pantry
- Laundry with extra toilet
- Remote double garage with internal access
- Fully Fenced yard with garden shed