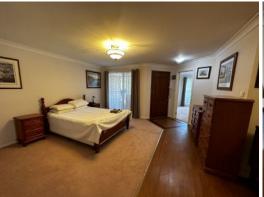

## Features include:

- Main bedroom with air conditioner, ensuite and walk-in robe
- Three more bedrooms all with built-in wardrobes
- Ceiling fans in all bedrooms
- Open formal dining and lounge
- Kitchen/living with reverse cycle air conditioning opening out onto an enclosed outdoor room
- Spacious kitchen with dishwasher and walk in pantry
- Laundry with extra toilet
- Remote double garage with internal access
- Fully Fenced yard with garden shed