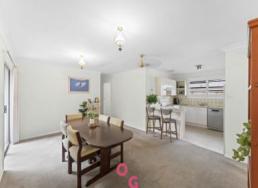

## Great family home

This three-bedroom house is well presented and in a great location. The home boasts two living areas and a practical lay out that provides plenty of space for growing families and for entertaining guests.

## Key features include:

- Open plan kitchen includes an upright stove/ oven, rangehood and dishwasher.
- Tiles to entry and kitchen areas.
- Separate lounge room with reverse cycle air-conditioning and ceiling fan.
- Carpet in all bedrooms, lounge, and dining room.
- Separate toilet.