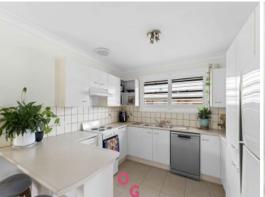

## Key features include:

- Open plan kitchen includes an upright stove/ oven, rangehood and dishwasher.
- Tiles to entry and kitchen areas.
- Separate lounge room with reverse cycle air-conditioning and ceiling fan.
- Carpet in all bedrooms, lounge, and dining room.
- Separate toilet.