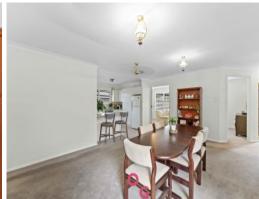

## Great family home

This three-bedroom house is well presented and in a great location. The home boasts two living areas and a practical lay out that provides plenty of space for growing families and for entertaining guests.

## Key features include:

- Open plan kitchen includes an upright stove/ oven, rangehood and dishwasher.
- Tiles to entry and kitchen areas.
- Separate lounge room with reverse cycle air-conditioning and ceiling fan.
- Carpet in all bedrooms, lounge, and dining room.
- Separate toilet.