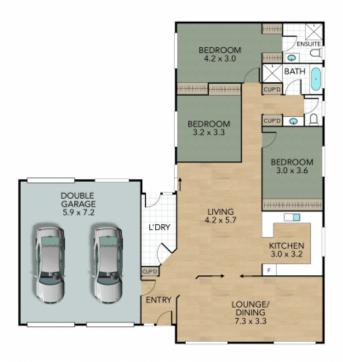

## Great family home

This three-bedroom house is well presented and in a great location. The home boasts two living areas and a practical lay out that provides plenty of space for growing families and for entertaining guests.

It's situated in a quiet street, close to the CBD, schools, parks, and river. It has a spacious backyard, landscaped gardens, and the garage has drive through access for a boat or camper trailer.

## Key features include:

- Open plan kitchen includes an upright stove/ oven, rangehood and dishwasher.
- Tiles to entry and kitchen areas.
- Separate lounge room with reverse cycle air-conditioning and ceiling fan.
- Carpet in all bedrooms, lounge, and dining room.
- Separate toilet.