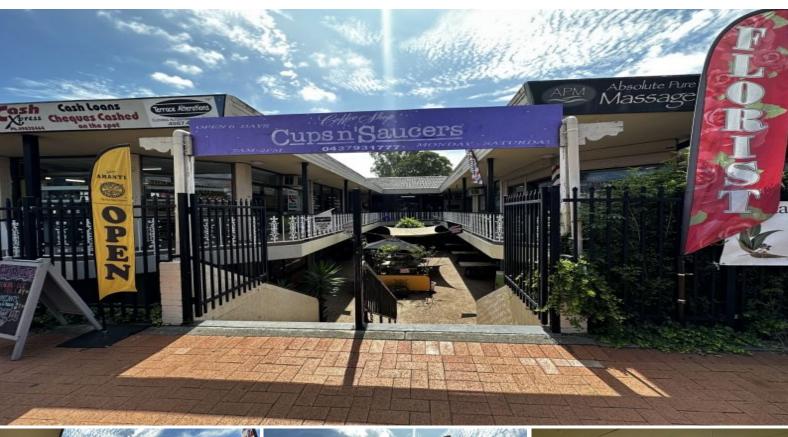

## Prime Commercial Spaces Available in Raymond Terrace Main Street!

Looking for the perfect spot to launch or relocate your business? Look no further than our centrally located Gazebo complex nestled in the heart of Raymond Terrace's bustling main street.

With four versatile shops available for lease, ranging from 33m? to 67m?, your ideal space awaits!

- 1. Prime Location: Nestled in the vibrant main street of Raymond Terrace, The Gazebo benefits from high foot traffic, making it an ideal spot for your business to thrive.
- 2. Versatile Spaces: Whether you're a boutique retailer, looking for office space or a professional service provider, we have a range of shop sizes to suit your needs. From intimate 33m? units to spacious 67m? shops, you'll find the perfect space to bring your vision to