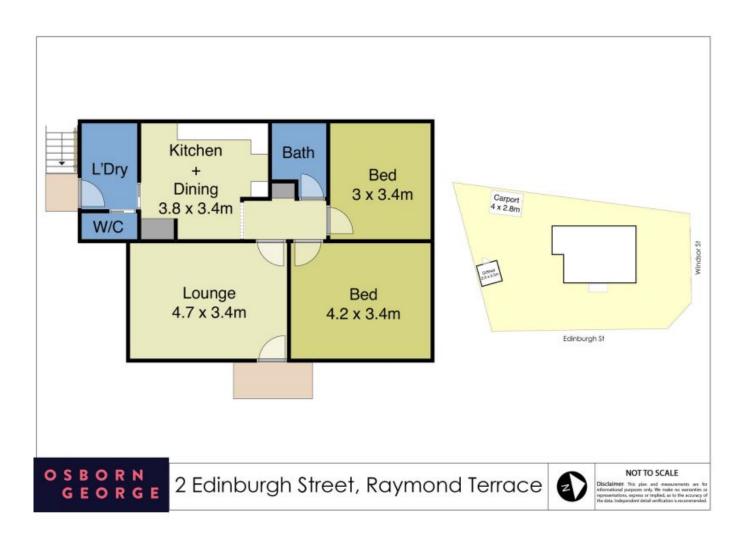

## Begin here first

Set on 601m2, this neat and tidy two-bedroom home is perfect for first home buyers, or a great investment opportunity with plenty of room for a deck or extension. The large corner block also provides loads of potential for a shed, or granny flat (subject to council approval).

## Key features include:

- Spacious lounge room features a reverse cycle air conditioner and a ceiling fan.
- Two good size bedrooms.
- The kitchen features an upright electric stove and vinyl flooring.
- Carpet in the lounge room and bedrooms.
- Tiled bathroom has a shower and basin.