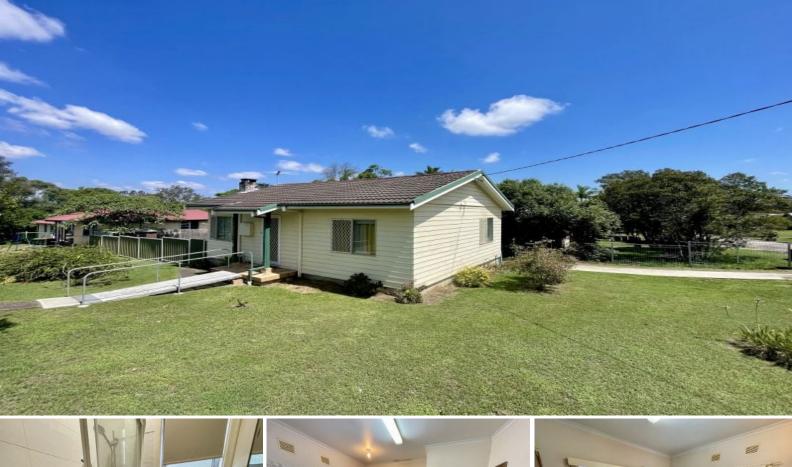

## Begin here first

Set on 601m2, this neat and tidy two-bedroom home is perfect for first home buyers, or a great investment opportunity with plenty of room for a deck or extension. The large corner block also provides loads of potential for a shed, or granny flat (subject to council approval).

All prospective buyers will benefit from its proximity to the CBD, schools, Muree Golf Club and Boomerang Park.

## Key features include:

- Spacious lounge room features a reverse cycle air conditioner and a ceiling fan.
- Two good size bedrooms.
- The kitchen features an upright electric stove and vinyl flooring.
- Carpet in the lounge room and bedrooms.
- Tiled bathroom has a shower and basin.