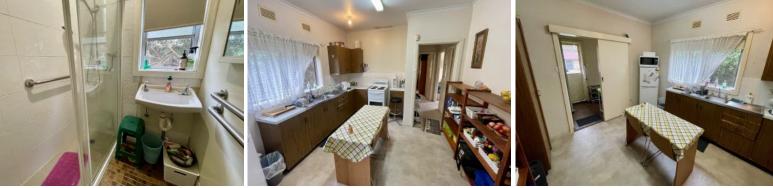

## Key features include:

- Spacious lounge room features a reverse cycle air conditioner and a ceiling fan.
- Two good size bedrooms.
- The kitchen features an upright electric stove and vinyl flooring.
- Carpet in the lounge room and bedrooms.
- Tiled bathroom has a shower and basin.