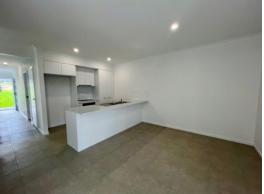

Modern features include:

- Three bedrooms with built-in wardrobes, carpet and ceiling fans
- Main bedroom with private ensuite and air conditioning.
- Tiled open plan kitchen, dining and living areas with air conditioning
- Kitchen with new appliances and dishwasher
- Internal Laundry with side access to clothesline
- Single remote garage with internal access
- Tiled patio area with beautiful views.
- Good sized fully fenced backyard