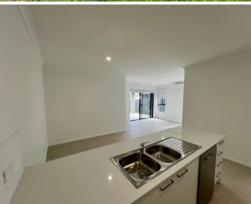

Modern features include:

- Three bedrooms with built-in wardrobes, carpet and ceiling fans
- Main bedroom with private ensuite and air conditioning.
- Tiled open plan kitchen, dining and living areas with air conditioning
- Kitchen with new appliances and dishwasher
- Internal Laundry with side access to clothesline
- Single remote garage with internal access
- Tiled patio area with beautiful views.
- Good sized fully fenced backyard