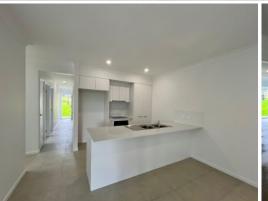

Modern features include:

- Three bedrooms with built-in wardrobes, carpet and ceiling fans
- Main bedroom with private ensuite and air conditioning.
- Tiled open plan kitchen, dining and living areas with air conditioning
- Kitchen with new appliances and dishwasher
- Internal Laundry with side access to clothesline
- Single remote garage with internal access
- Tiled patio area with beautiful views.
- Good sized fully fenced backyard