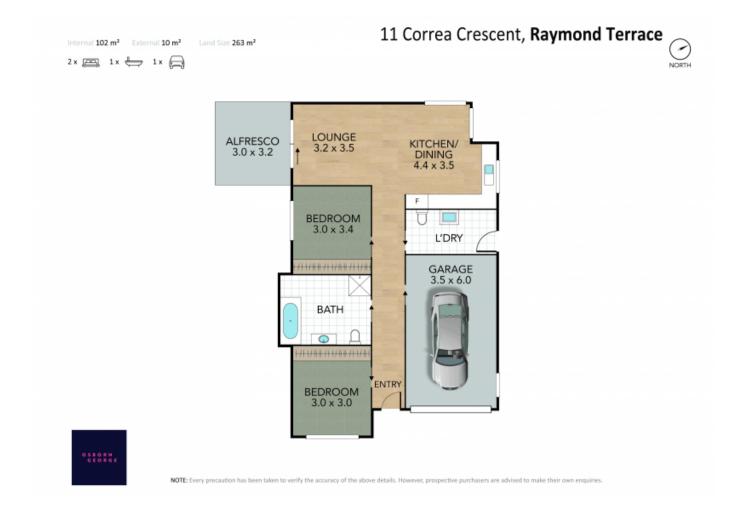

Key features include:

 $\mbox{-}$  Two spacious bedrooms feature ceiling fans and large built-in robes that provide plenty of storage space.

- An open plan kitchen, dining, and living room with air conditioning, creating a spacious and comfy atmosphere.

- Convenient covered alfresco area, seamlessly extending your living space through the glass sliding doors.

- Blackbutt vinyl planks throughout.

0447 822 460

Joel Osborn

1

0432 566 245

2

1