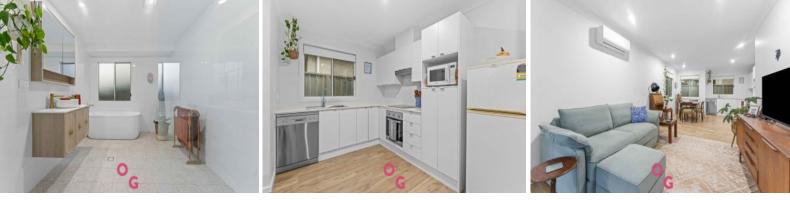

Key features include:

 $\mbox{-}$  Two spacious bedrooms feature ceiling fans and large built-in robes that provide plenty of storage space.

- An open plan kitchen, dining, and living room with air conditioning, creating a spacious and comfy atmosphere.

- Convenient covered alfresco area, seamlessly extending your living space through the glass sliding doors.

- Blackbutt vinyl planks throughout.

0447 822 460

Joel Osborn

1

0432 566 245

2

1