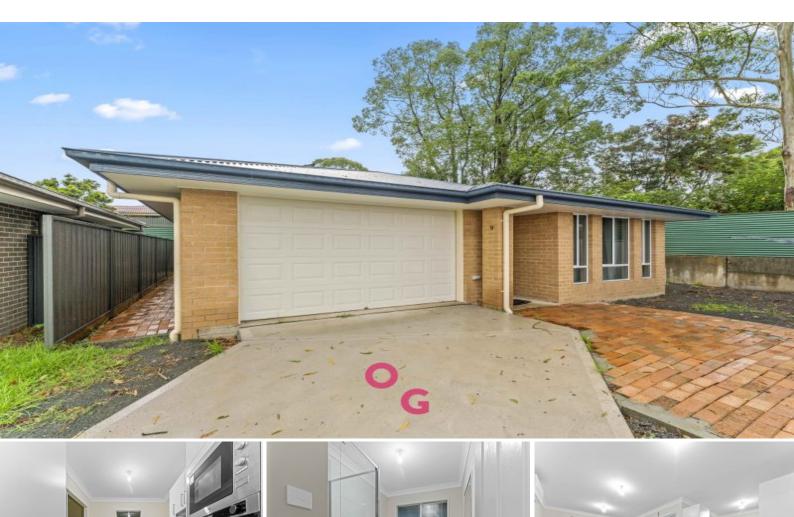

## 9 Correa Crescent Raymond Terrace, NSW

## A perfect place to start

Whether you're downsizing, buying your first home, or seeking an investment, this three-bedroom home offers a range of features designed for comfortable and low maintenance living. Situated in a great part of town, just a short walk to the bus stop and an easy drive to the CBD and Pacific Highway.

## Key features include:

- Three generous bedrooms, each equipped with built-in robes for convenient storage. The main bedroom also has a reverse cycle air conditioner.

- An open plan kitchen, dining, and living room, complete with air conditioning, creating a spacious and inviting atmosphere.

- A centrally located bathroom with toilet, shower, bath, and vanity, providing convenience for all members of the household.

- Still under new home waranty.
- 5kW Solar system.

**-** 3

1

1

0473 490 423

0447 822 460