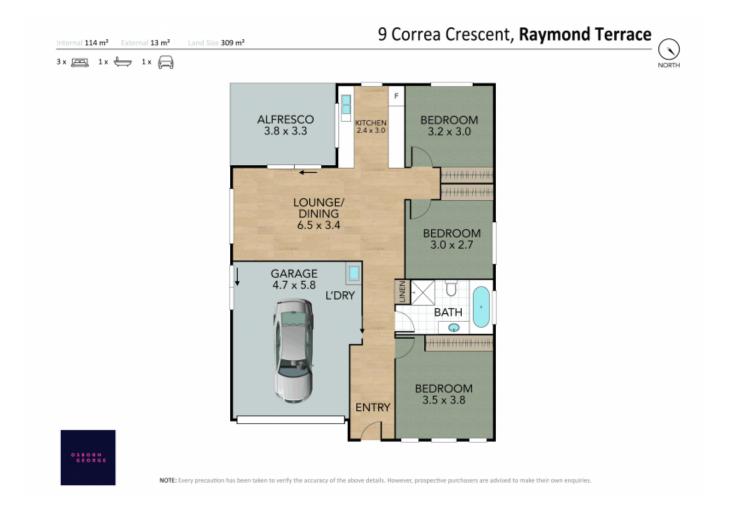

## Key features include:

- Three generous bedrooms, each equipped with built-in robes for convenient storage. The main bedroom also has a reverse cycle air conditioner.

- An open plan kitchen, dining, and living room, complete with air conditioning, creating a spacious and inviting atmosphere.

- A centrally located bathroom with toilet, shower, bath, and vanity, providing convenience for all members of the household.

- Still under new home waranty.
- 5kW Solar system.

**-** 3

1

1

0473 490 423

0447 822 460