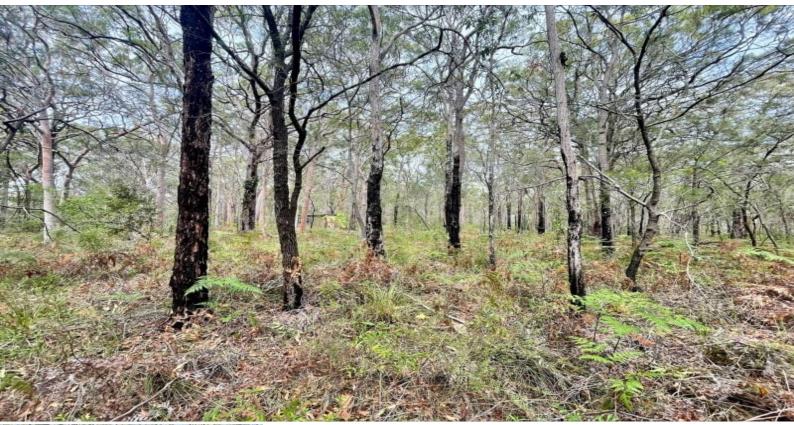

## Coastal Camping Block

This private yet easily accessible bushland block is just a two-minute drive to the water's edge in North Arm Cove, making it a perfect location for weekend getaways, camping, bushwalking, boating, and fishing.

Features include:

- The 1164m2 block is zoned RU2 Landscape (non-urban).
- Approximate block dimensions: 22m wide x 53m deep.
- Council rates: \$102 per quarter.

Call us today to arrange a time to meet at the block.