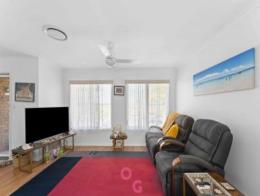

Key features include:

- Spacious main bedroom, which features a built-in mirror robe and ceiling fan.
- Bedrooms two and three are both good size, featuring built-in mirror robes and ceiling fans.
- Open plan kitchen and dining room with a ceiling fan.
- The modern kitchen features a glass cooktop, rangehood, oven and dishwasher.
- Large main bathroom features a vanity, bath, shower, and toilet.
- Good size laundry has access to the bathroom.
- Large lounge room has a ceiling fan.