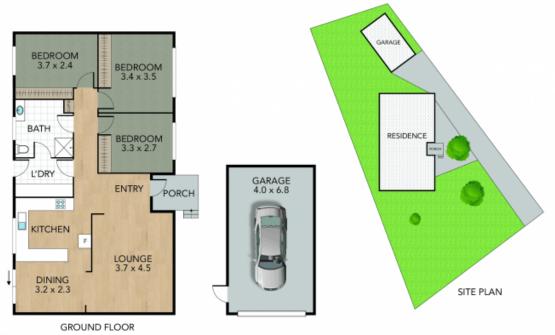

Key features include:

- Spacious main bedroom, which features a built-in mirror robe and ceiling fan.
- Bedrooms two and three are both good size, featuring built-in mirror robes and ceiling fans.
- Open plan kitchen and dining room with a ceiling fan.
- The modern kitchen features a glass cooktop, rangehood, oven and dishwasher.
- Large main bathroom features a vanity, bath, shower, and toilet.
- Good size laundry has access to the bathroom.
- Large lounge room has a ceiling fan.