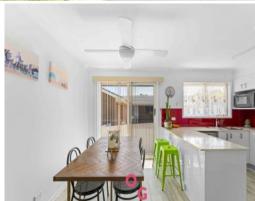

Key features include:

- Spacious main bedroom, which features a built-in mirror robe and ceiling fan.
- Bedrooms two and three are both good size, featuring built-in mirror robes and ceiling fans.
- Open plan kitchen and dining room with a ceiling fan.
- The modern kitchen features a glass cooktop, rangehood, oven and dishwasher.
- Large main bathroom features a vanity, bath, shower, and toilet.
- Good size laundry has access to the bathroom.
- Large lounge room has a ceiling fan.