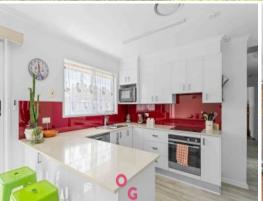

Key features include:

- Spacious main bedroom, which features a built-in mirror robe and ceiling fan.
- Bedrooms two and three are both good size, featuring built-in mirror robes and ceiling fans.
- Open plan kitchen and dining room with a ceiling fan.
- The modern kitchen features a glass cooktop, rangehood, oven and dishwasher.
- Large main bathroom features a vanity, bath, shower, and toilet.
- Good size laundry has access to the bathroom.
- Large lounge room has a ceiling fan.