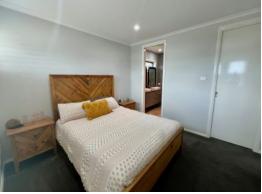

## Features include:

- Duct Air conditioning throughout
- Main bedroom with WIR & ensuite
- Bedrooms with built-in wardrobes
- Formal lounge room
- Open plan kitchen, living and dining area
- Kitchen with stone benchtops, stainless steel appliances & gas cooking
- Main bathroom boasting a large bath great for relaxing
- Under cover area