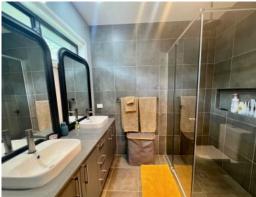

## Features include:

- Duct Air conditioning throughout
- Main bedroom with WIR & ensuite
- Bedrooms with built-in wardrobes
- Formal lounge room
- Open plan kitchen, living and dining area
- Kitchen with stone benchtops, stainless steel appliances & gas cooking
- Main bathroom boasting a large bath great for relaxing
- Under cover area