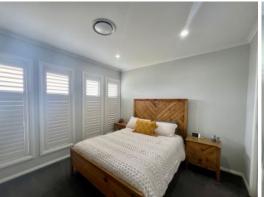

## Features include:

- Duct Air conditioning throughout
- Main bedroom with WIR & ensuite
- Bedrooms with built-in wardrobes
- Formal lounge room
- Open plan kitchen, living and dining area
- Kitchen with stone benchtops, stainless steel appliances & gas cooking
- Main bathroom boasting a large bath great for relaxing
- Under cover area