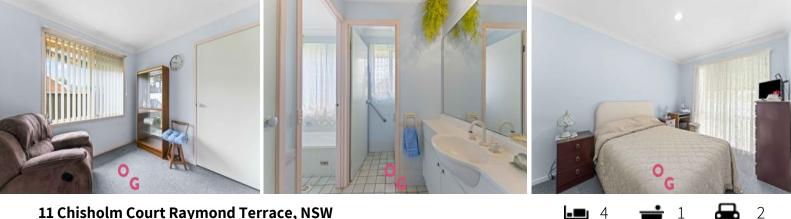

## 11 Chisholm Court Raymond Terrace, NSW

Key features include:

- Cosy lounge room with carpet providing a warm and inviting space for relaxation.

- The lounge room seamlessly connects to the open plan kitchen, dining and living room, featuring tiled flooring and reverse cycle air conditioning for year-round comfort.