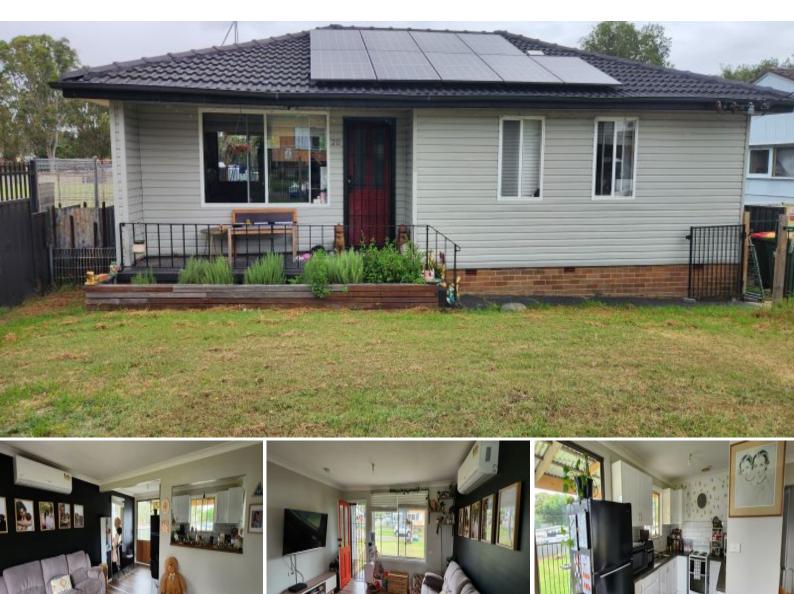

## 3 BEDROOM HOME WITH LARGE FULLY FENCED YARD

This home features 3 cozy bedrooms and is conveniently located just a short four-minute drive from the main shopping area. It is also situated close to several public transportation options.

The home itself includes a comfortable lounge room with an air conditioner. The bathroom is equipped with a shower over the bath and a toilet, while the laundry has rear verandah access. The tidy kitchen provides a clear view into the lounge room.

The fully fenced front yard and large backyard are perfect for outdoor activities. The property also features a rear verandah and a single enclosed carport.

To view any of our available properties either in person or via video tour, you must first register your details by clicking on the contact agent/book now button on the website you are visiting. If an open house time is available, you will be sent the date and time of t