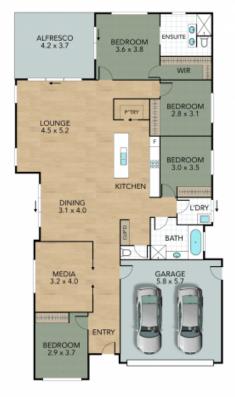

## Style, Beauty and Elegance

Immaculately presented, this outstanding residence offers a relaxing lifestyle in Potter's Lane with a central and convenient location. The property immediately draws you in with its modern facade, great side access, striking interior design and spacious open plan living areas, combined with flawless entertaining areas inside and out.

## Key features include:

- Large main bedroom has carpet, a walk-in robe, and ensuite with a toilet, double vanity, and shower.
- Remaining three bedrooms have carpet, and built-in robes.
- Separate media room features carpet.
- Main bathroom features a bath, shower, toilet, and vanity.
- Open plan kitchen, living and dining room features floor tiles.
- $\hbox{-} Spacious \ laundry \ has \ external \ access.$