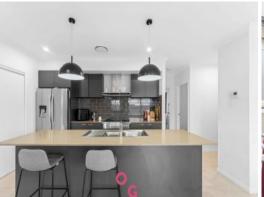

## Key features include:

- Large main bedroom has carpet, a walk-in robe, and ensuite with a toilet, double vanity, and shower.
- Remaining three bedrooms have carpet, and built-in robes.
- Separate media room features carpet.
- Main bathroom features a bath, shower, toilet, and vanity.
- Open plan kitchen, living and dining room features floor tiles.
- $\hbox{-} Spacious \ laundry \ has \ external \ access.$