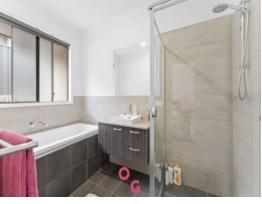

## Key features include:

- Large main bedroom has carpet, a walk-in robe, and ensuite with a toilet, double vanity, and shower.
- Remaining three bedrooms have carpet, and built-in robes.
- Separate media room features carpet.
- Main bathroom features a bath, shower, toilet, and vanity.
- Open plan kitchen, living and dining room features floor tiles.
- $\hbox{-} Spacious \ laundry \ has \ external \ access.$