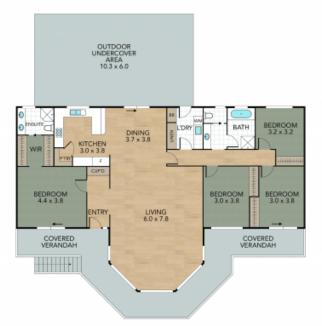

## 32 Jinker Circuit Clarence Town, NSW

Horse Retreat in a sought after area. Great Shedding. Family Home.

Stunning country retreat with spectacular views and a Hamptons style home. Set on 1.09Ha or 2.693 Acres with second access off East Seaham Road

Enjoy wrap round front verandah which takes in rural views or entertain on rear deck in the evening and count the stars in the milky way.

Superbly appointed chef Kitchen with double gas ovens, for a cook that loves to bake, loads of bench space and dual draw dishwasher. Black marble look laminate with a beautiful contrast of off white draws and cupboards.

Laundry with 3 door linen cupboards. Gas instantaneous hot water

22,500 litre water tank for river water storage. Water permit for 100,000 litres of water  $\,$ 

**Price:** \$1,200,000

Council Rates: \$496.00 p/q