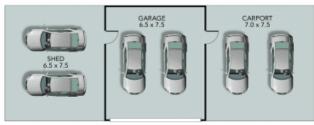

ing. Family Home.

Stunning country retreat with spectacular views and a Hamptons style home. Set on 1.09Ha or 2.693 Acres with second access off East Seaham Road

Enjoy wrap round front verandah which takes in rural views or entertain on rear deck in the evening and count the stars in the milky way.

Superbly appointed chef Kitchen with double gas ovens, for a cook that loves to bake, loads of bench space and dual draw dishwasher. Black marble look laminate with a beautiful contrast of off white draws and cupboards.

Laundry with 3 door linen cupboards. Gas instantaneous hot water

22,500 litre water tank for river water storage. Water permit for 100,000 litres of water  $\,$ 

**Price:** \$1,200,000

Council Rates: \$496.00 p/q



Tracy Jonovski

0418 216 275

4 x 🚐 2 x 😓 6 x 🚍