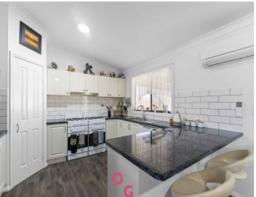

Enjoy wrap round front verandah which takes in rural views or entertain on rear deck in the evening and count the stars in the milky way.

Superbly appointed chef Kitchen with double gas ovens, for a cook that loves to bake, loads of bench space and dual draw dishwasher. Black marble look laminate with a beautiful contrast of off white draws and cupboards.