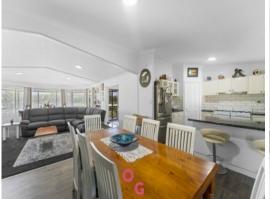

Enjoy wrap round front verandah which takes in rural views or entertain on rear deck in the evening and count the stars in the milky way.

Superbly appointed chef Kitchen with double gas ovens, for a cook that loves to bake, loads of bench space and dual draw dishwasher. Black marble look laminate with a beautiful contrast of off white draws and cupboards.