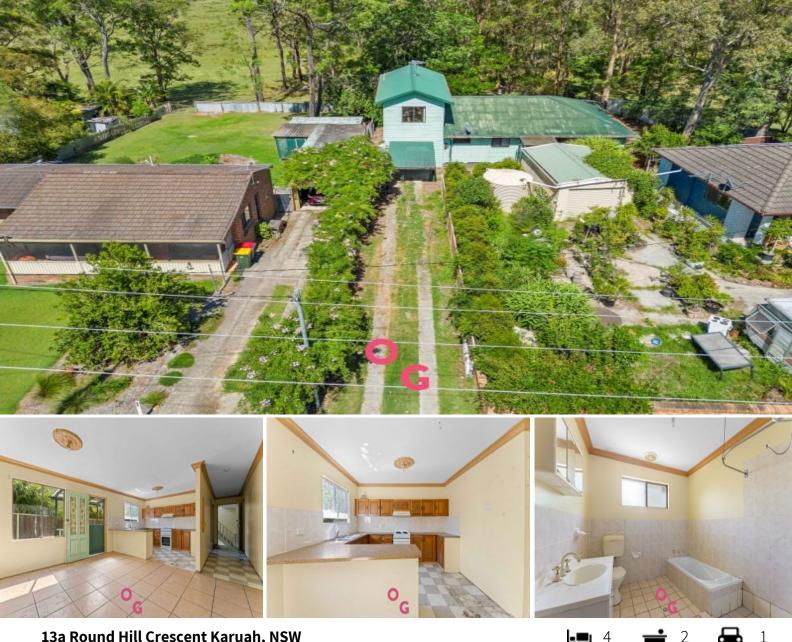

## 13a Round Hill Crescent Karuah, NSW

Calling all renovators, house flippers and first home buyers - this is your oppo

Situated in a convenient, flood-free, central position, on an elevated block 500 meters from the Karuah River, close shopping facilities, schools and the RSL club. This property will tick off all the needs as an ideal first home, a renovator's delight, or investment property.

With stunning rural views of the adjoining farm from the rear deck.

- Other features include:
- 4 bedrooms
- 2 bathrooms
- Kitchen and kitchenette
- Lounge x 2

Price:

Council Rates: Water Rates:

\$351.00 p/q \$206.35 p/q