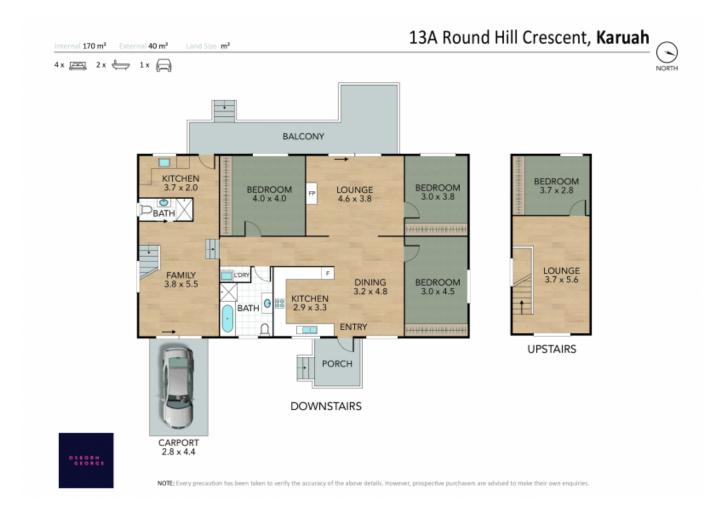

With stunning rural views of the adjoining farm from the rear deck.

- Other features include:
- 4 bedrooms
- 2 bathrooms
- Kitchen and kitchenette
- Lounge x 2

Price:

Council Rates: Water Rates:

\$351.00 p/q \$206.35 p/q