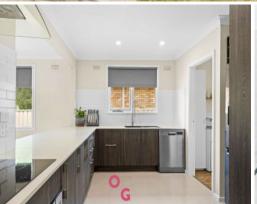

## Sympathetically updated for modern living!

Located in a central location with great access to public transport, this home built in 1970s is set on 563m2 block and has been completely renovated internally.

## Other key features:

- Stylish bathroom, with modern vanity, rainwater shower, suitable for wheelchair access.
- New blinds throughout.

**Price:** \$600000

**Council Rates:** \$360.00 p/q **Water Rates:** \$206.35 p/q