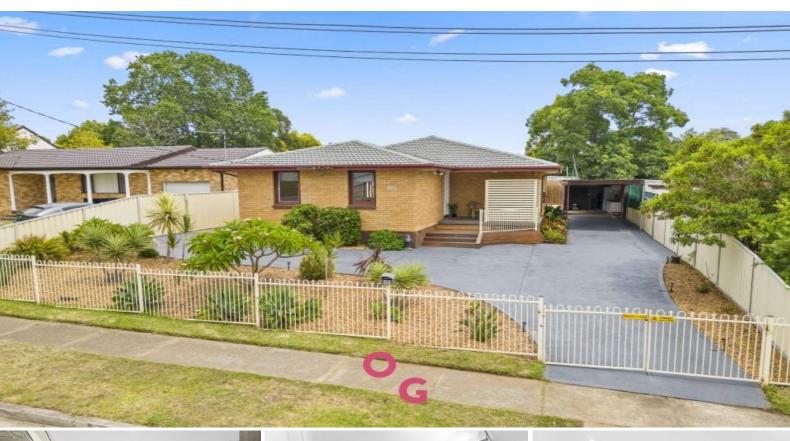

## 86 Adelaide Street Raymond Terrace, NSW

## Sympathetically updated for modern living!

Located in a central location with great access to public transport, this home built in 1970s is set on 563m2 block and has been completely renovated internally.

With great solid driveway for loads of off-street parking and perfectly planned gardens.

Front entry raised deck and privacy screens make a great perch for morning coffees. Easterly facing.

You'll love the seclusion of the back pergola which overlooks the back yard with vegetable planter boxes ready for planting your summer crops.