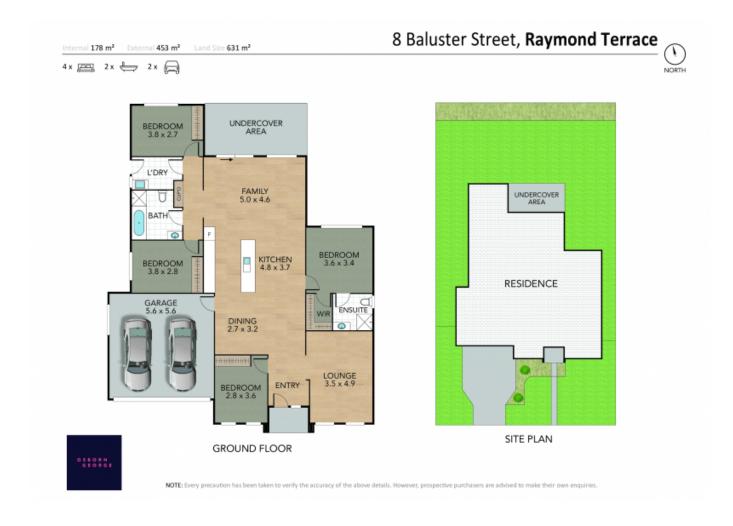

## Loaded with appeal

Presented to please, this beautiful family home is situated in a sought-after part of town, offering a convenient floor plan that provides both space and functionality.

Set on 631m2, the well-designed home is perfect for entertaining, with two living areas, an alfresco area, and a large yard for the kids to run around.