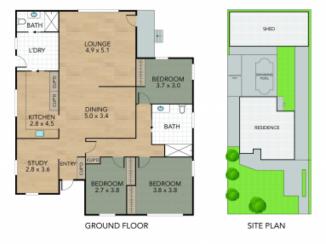

treet, Raymond Terrace - where comfort meets style in this spacious and well-appointed residence. This inviting property is perfect for families seeking a home with a perfect blend of modern amenities and classic charm. Its convenient location is within walking distance to Raymond Terrace Public School, Boomerang Park, the Men's Shed, St. Brigid's Primary School, Muree Golf Club, and the CBD.

- Enjoy the spaciousness of the large, open plan kitchen, dining, and living room -The heart of this beautiful home. Cypress Pine polished floorboards add warmth and character to the space.

Disclaimer: "We have obtained all information in this document from sources we believe to

Price: \$675000

Council Rates: \$367.37 p/q Water Rates: \$206.35 p/q



Joel Osborn

0432 566 245

0447 822 460











NOTE: Every precaution has been taken to verify the accuracy of the above details. However, prospective purchasers are advised to make their own enquiries.