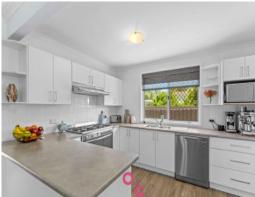

- Enjoy the spaciousness of the large, open plan kitchen, dining, and living room -The heart of this beautiful home. Cypress Pine polished floorboards add warmth and character to the space.

Disclaimer: "We have obtained all information in this document from sources we believe to