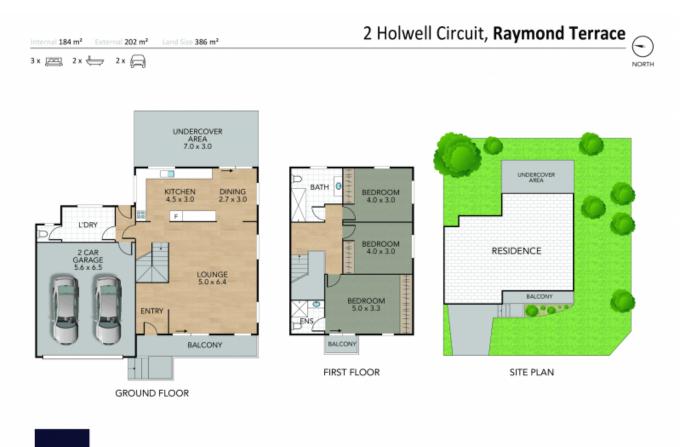

Features upstairs:

- Spacious main bedroom features new carpet, a ceiling fan, ensuite, and a private verandah with an elevated view of the public reserve and bushland. The ensuite has a vanity, toilet, and shower.

- The remaining two bedrooms are generously sized and include new carpet and ceiling fans.

The large main bathroom boasts a shower/ bath combination, toilet, and vanity.
Stay comfortable year-round with ducted air conditioning that ensures the perfect temperature in every season.

- The lower level of this residence is designed for both entertainment and practicality.  $\ensuremath{\mathsf{T}}$ 

Price:

Council Rates: Water Rates: \$346.77 p/q \$206.35 p/q

\$590000

3

**Joel Osborn** 0432 566 245 **Liam Osborn** 0447 822 460 2