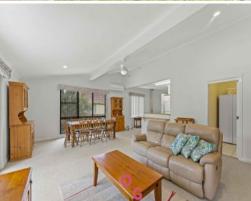

Key features include:

- -\(\text{\text{\text{Cosy lounge room includes a combustion fire and carpet.}}\)
- -🛮 Large tiled outdoor entertaining area.
- -\Linen cupboard in hallway.

**Price:** \$565000

Council Rates: \$319.00 p/q