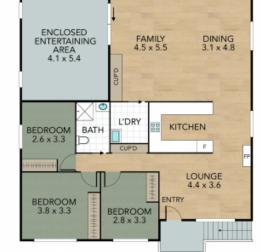

Key features include:

- -\(\text{\text{\text{Cosy lounge room includes a combustion fire and carpet.}}\)
- -🛮 Large tiled outdoor entertaining area.
- -\Linen cupboard in hallway.

**Price:** \$565000

Council Rates: \$319.00 p/q

Joel Osborn

Liam Osborn

0432 566 245

0447 822 460

GARAGE 3.5 x 6.0

GROUND FLOOR

CARPORT 3.0 x 6.5

NOTE: Every precaution has been taken to verify the accuracy of the above details. However, prospective purchasers are advised to make their own enquiries