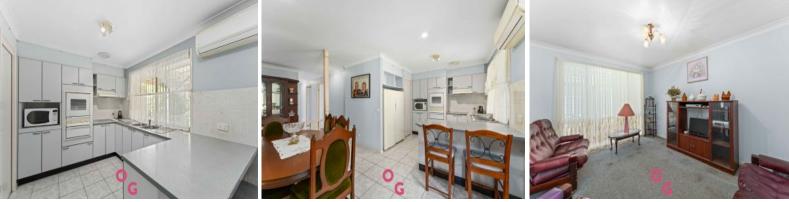

## Key features include:

-The functional kitchen boasts a walk-in pantry, glass cooktop, rangehood, and a wall oven.

- $\square$ The expansive backyard is a true highlight, featuring a full-length covered outdoor area with pavers - perfect for entertaining guests or enjoying family gatherings. The property