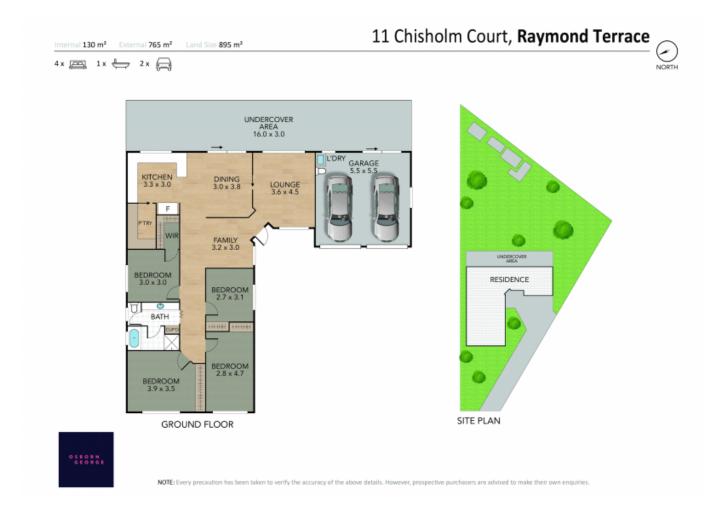

nearby Irrawang High School, Grahamstown Public School, Lakeside Shopping Centre, and Lakeside Leisure Centre, makes it a highly desirable lifestyle opportunity.

There is potential side access on the right side of the home, perfect for a camper trailer or boat. The property also has plenty of space for a granny flat or large shed in the backyard (STCA).

## Key features include:

-The functional kitchen boasts a walk-in pantry, glass cooktop, rangehood, and a wall oven.

- $\square$ The expansive backyard is a true highlight, featuring a full-length covered outdoor area with pavers - perfect for entertaining guests or enjoying family gatherings. The property

Council Rates: Water Rates: \$207.80 p/q \$206.35 p/q

\$640000



**Joel Osborn** 0432 566 245 **Liam Osborn** 0447 822 460 2

1