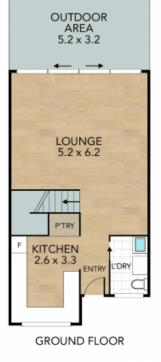

## Escape or invest with great rental return!

This very comfortable two-bedroom unit is perfect for people wanting to downsize or get into the property market. This unit has a tidy kitchen with a renovated bench tops, Euromaid free standing oven, plenty storage solutions and bench tops space.

## Key features:

- The bedrooms feature built-in robes and main bedroom with a ceiling fan.
- Linen cupboard.
- Spacious living area with reverse cycle air conditioner.
- Tidy kitchen with great storage.
- 2nd toilet downstairs in laundry
- Backyard with great views northly aspect.
- Single carport.