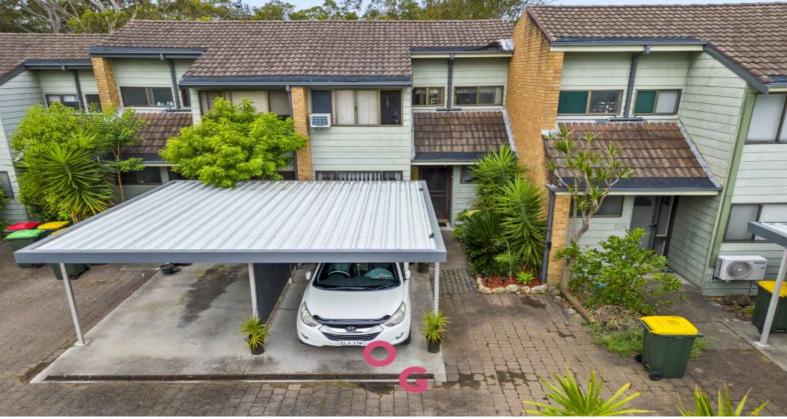

## 10/4 Mosman Place Raymond Terrace, NSW

## Key features:

- The bedrooms feature built-in robes and main bedroom with a ceiling fan.
- Linen cupboard.
- Spacious living area with reverse cycle air conditioner.
- Tidy kitchen with great storage.
- 2nd toilet downstairs in laundry
- Backyard with great views northly aspect.
- Single carport.