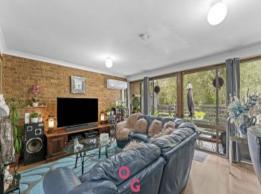

## Key features:

- The bedrooms feature built-in robes and main bedroom with a ceiling fan.
- Linen cupboard.
- Spacious living area with reverse cycle air conditioner.
- Tidy kitchen with great storage.
- 2nd toilet downstairs in laundry
- Backyard with great views northly aspect.
- Single carport.