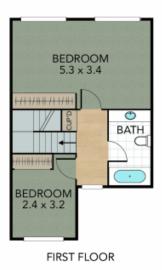

## Key features:

- The bedrooms feature built-in robes and main bedroom with a ceiling fan.
- Linen cupboard.
- Spacious living area with reverse cycle air conditioner.
- Tidy kitchen with great storage.
- 2nd toilet downstairs in laundry
- Backyard with great views northly aspect.
- Single carport.