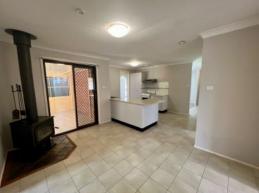

## THE ENTERTAINER

Fully fenced family home with great space for entertaining is this three bedroom home set on  $510 \, \text{m2}$ .

Key features include:

- Three bedrooms all with built-in wardrobes
- Kitchen is central offering stone benches and electric stove  $% \left\{ \mathbf{r}_{i}^{\mathbf{r}_{i}}\right\} =\mathbf{r}_{i}^{\mathbf{r}_{i}}$
- Three way bathroom with access from main bedroom.
- Great enclosed tiled patio ideal for out door living  $% \left( 1,0,0,0\right) =0$
- Level back yard and landscaped gardens.
- Drive through garage access to back yard.
- $\mbox{\sc Family room}$  with slow combustion fireplace with access to outdoor patio
- Lounge room with air conditioning
- Separate tiled dining room