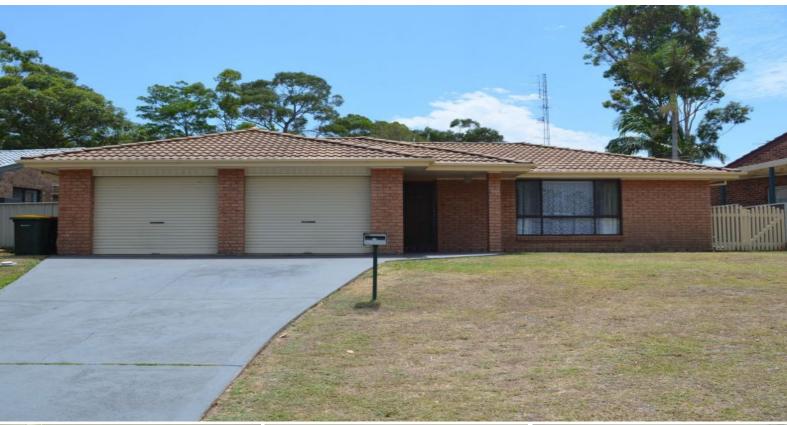

## 50 Bilmark Drive Raymond Terrace, NSW

## THE ENTERTAINER

Fully fenced family home with great space for entertaining is this three bedroom home set on  $510 \, \text{m2}$ .

Key features include:

- Three bedrooms all with built-in wardrobes
- Kitchen is central offering stone benches and electric stove  $% \left\{ \mathbf{r}_{i}^{\mathbf{r}_{i}}\right\} =\mathbf{r}_{i}^{\mathbf{r}_{i}}$
- Three way bathroom with access from main bedroom.
- Great enclosed tiled patio ideal for out door living  $% \left( 1,0,0,0\right) =0$
- Level back yard and landscaped gardens.
- Drive through garage access to back yard.
- $\mbox{\sc Family room}$  with slow combustion fireplace with access to outdoor patio
- Lounge room with air conditioning
- Separate tiled dining room