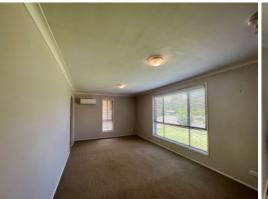

## THE ENTERTAINER

Fully fenced family home with great space for entertaining is this three bedroom home set on  $510 \, \text{m2}$ .

Key features include:

- Three bedrooms all with built-in wardrobes
- Kitchen is central offering stone benches and electric stove  $% \left\{ \mathbf{r}_{i}^{\mathbf{r}_{i}}\right\} =\mathbf{r}_{i}^{\mathbf{r}_{i}}$
- Three way bathroom with access from main bedroom.
- Great enclosed tiled patio ideal for out door living  $% \left( 1,0,0,0\right) =0$
- Level back yard and landscaped gardens.
- Drive through garage access to back yard.
- $\mbox{\sc Family room}$  with slow combustion fireplace with access to outdoor patio
- Lounge room with air conditioning
- Separate tiled dining room