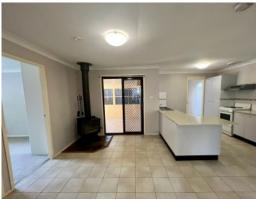

## THE ENTERTAINER

Fully fenced family home with great space for entertaining is this three bedroom home set on  $510 \, \text{m2}$ .

Key features include:

- Three bedrooms all with built-in wardrobes
- Kitchen is central offering stone benches and electric stove  $% \left\{ \mathbf{r}_{i}^{\mathbf{r}_{i}}\right\} =\mathbf{r}_{i}^{\mathbf{r}_{i}}$
- Three way bathroom with access from main bedroom.
- Great enclosed tiled patio ideal for out door living  $% \left( 1,0,0,0\right) =0$
- Level back yard and landscaped gardens.
- Drive through garage access to back yard.
- $\mbox{\sc Family room}$  with slow combustion fireplace with access to outdoor patio
- Lounge room with air conditioning
- Separate tiled dining room