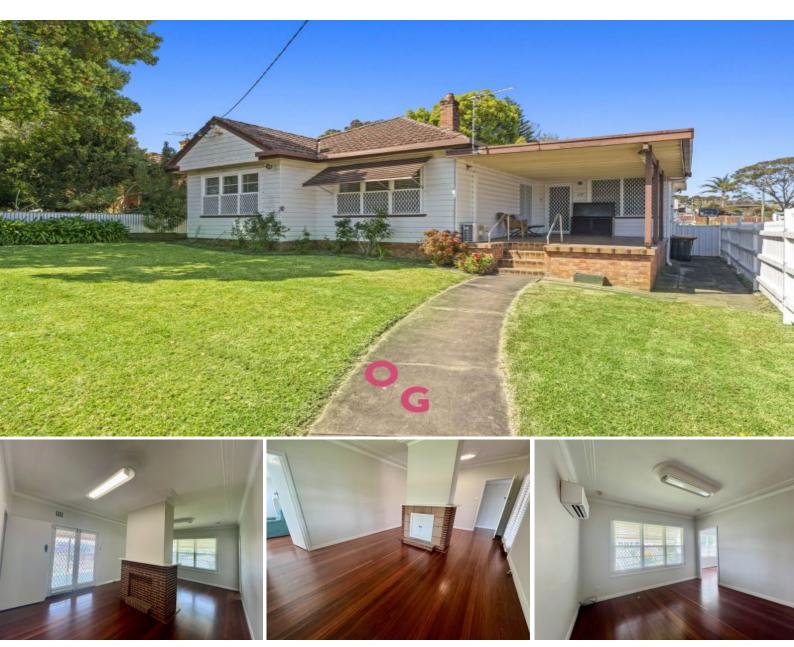

## Centrally Located

This perfectly positioned 4-bedroom home is situated on a large block. It has laneway access to the double garage. Centrally located to the CBD, Boomerang Park, Muree Golf Course, and Schools, provide loads of appeal for families.

Key features include:

- Open style dining & lounge room which includes a fireplace and air conditioner.
- Neat and tidy kitchen includes a glass cooktop, double wall oven
- Separate living area.
- The main bedroom has a built-in robe, ceiling fan and air conditioning.
- Bedroom two has a ceiling fan and air-conditioning.
- Bedrooms three and four have ceiling fans.
- Central bathroom includes a shower, vanity, and toilet.
- Polished timber floorboards in bedrooms, lounge room and kitchen.
- Large tiled front verandah.