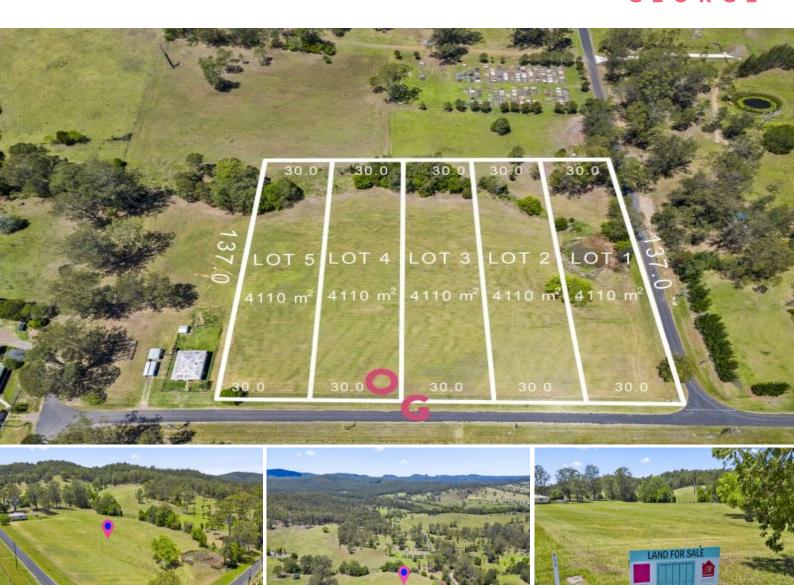

## 1-acre Parcels of Land in Memorial Ave Estate

Introducing our Memorial Ave Estate in the heart of Stroud, with 5 x picturesque 1-acre parcels of land, awaiting the imprint of your dream home. Nestled amidst the serene charm of farms and a bushland panorama, this premier location offers the perfect fusion of tranquility and convenience.

Embrace the freedom to design your ideal residence on these expansive 4110m2 lots, offering versatility for a multitude of architectural styles. With essential town services including water, power, and Telstra connectivity readily available, building your dream home has never been more achievable.