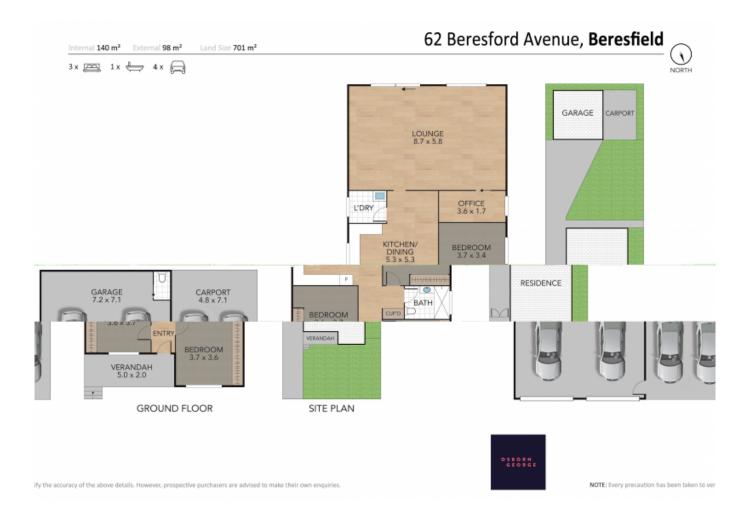

## Charming Family Home

Welcome to 62 Beresford Avenue, Beresfield - the perfect place to call home. This spacious and beautifully updated family home offers a delightful combination of comfort and style. This property boasts three bedrooms, a brand-new bathroom, double door colorbond shed, double carport, and an inviting new kitchen and dining room that is sure to be the heart of your home.

Set on 701m2, this large block has the potential for a granny flat to be built in the backyard (subject to council approval).

Situated in the heart of Beresfield, this property is conveniently located near schools, parks, shops, and public transport, making your daily life a breeze.

Key features include:

- Open plan kitchen and dining room: The heart of the home is the new open plan kitchen and dining room, creating a spacious and welcoming environment for family gatherings and ent