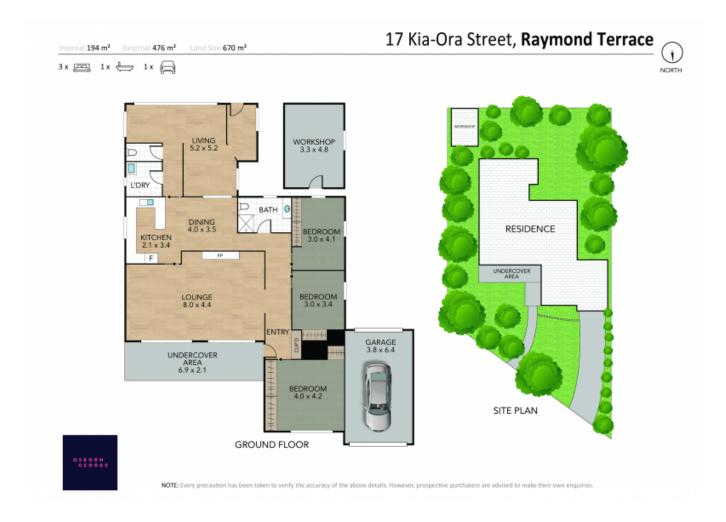

- Park your vehicle in the single garage with drive through access. The front roller door measures 3m wide by 2.1m high. There's also a convenient storage shed with a workshop, pro

Price:

\$600000

Council Rates: \$337.00 p/q