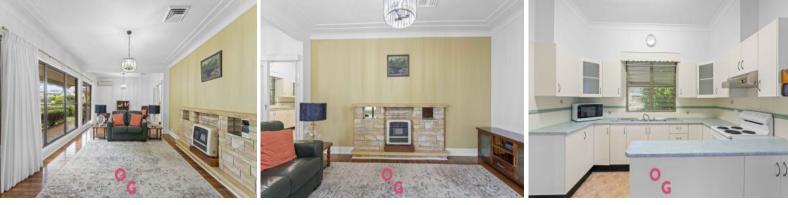

- The functional kitchen features an upright electric stove with a rangehood. The kitchen opens onto the dining room, complete with vinyl flooring and a ceiling fan.

- Bedrooms two and three both feature carpet, ceiling fans, and built-in robes.