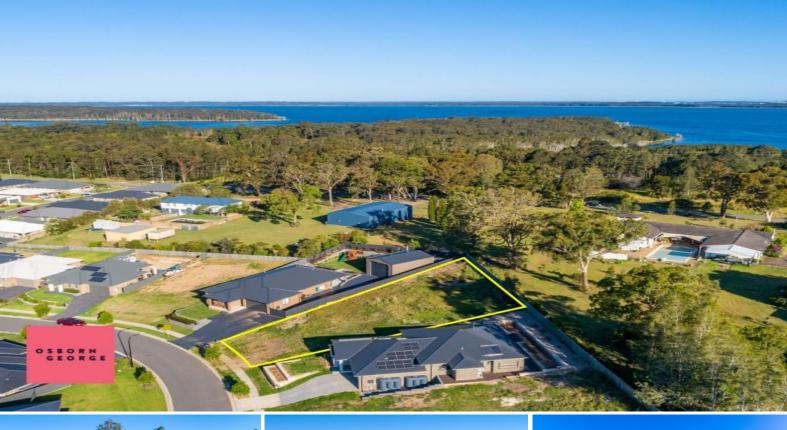

## 13 Sullivan Street Raymond Terrace, NSW

## Picturesque rural views

Set on 897.6 m2, this elevated north facing block is situated in a fantastic subdivision taking in amazing rural views, making it a perfect location to build your dream home.

Potter's Lane Estate is part of the quality land release with landmark parks and roadside features with services including underground power, water and NBN.

Call us today to arrange an inspection.

Approximate travel time