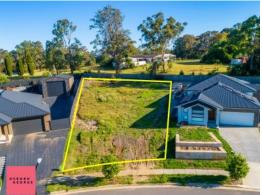

## Picturesque rural views

Set on 897.6 m2, this elevated north facing block is situated in a fantastic subdivision taking in amazing rural views, making it a perfect location to build your dream home.