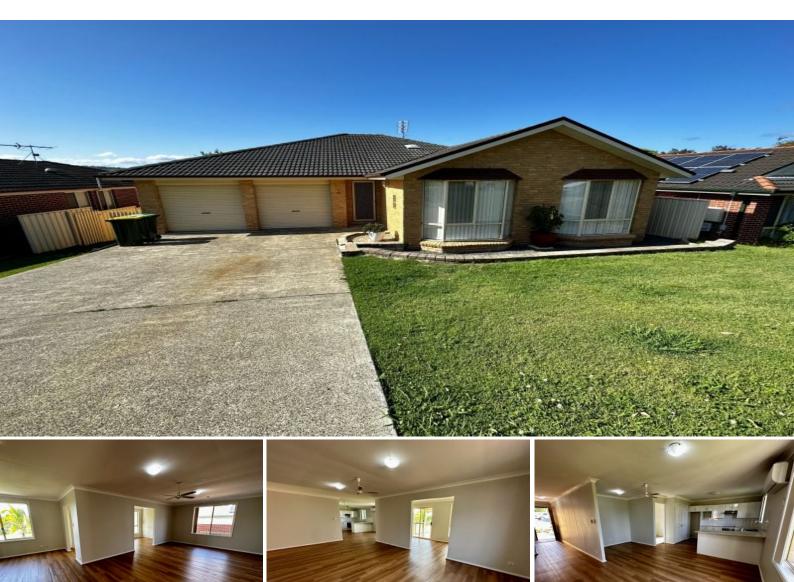

## Recently Renovated Family Home

This freshly renovated home is situated in a sought-after part of Raymond Terrace, taking in spectacular views of the wetland reserve from the back undercover entertaining area.

The home features a modern kitchen, floating floors, carpet to bedrooms and freshly painted throughout..

Features include:

- 3 Large bedrooms all with built-in robes and new carpet.
- Large bathroom with separate shower/bath
- Spacious open plan living/dining
- Modern kitchen with all the appliances
- Separate dining area
- Spacious laundry with second toilet and access from the garage
- Double remote-control garage