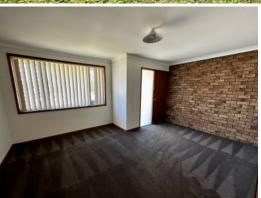

## Features include:

- Carpeted bedrooms and living area
- Open plan kitchen / dining / living
- Split system air-conditioner in lounge
- Vertical blinds to all windows
- Two spacious bedrooms with mirrored built-ins
- Toilet separate to bathroom
- Private laundry with access to shared backyard
- Single Carport