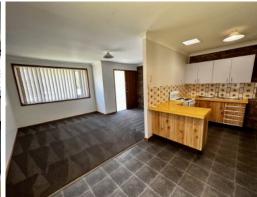

## Features include:

- Carpeted bedrooms and living area
- Open plan kitchen / dining / living
- Split system air-conditioner in lounge
- Vertical blinds to all windows
- Two spacious bedrooms with mirrored built-ins
- Toilet separate to bathroom
- Private laundry with access to shared backyard
- Single Carport