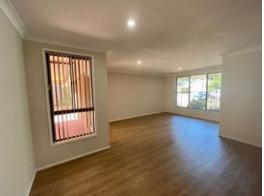

Key features include:

- Four bedrooms all with built-in wardrobes, Main with ensuite
- Brand new spacious bathroom with large bath.
- Two linen cupboards offering plenty of storage
- Lounge room with floating timber floors & access to undercover area
- Open plan kitchen and dining with air conditioning, dishwasher.
- Good sized laundry with plenty of storage and bench space
- Large under cover area great for entertaining
- Double lock up garage