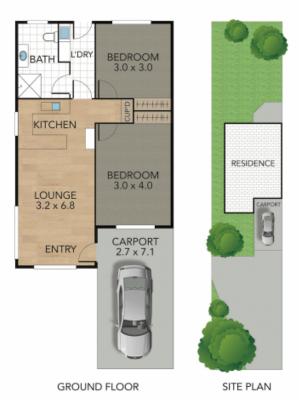

## Duplex in quiet location.

This comfortable two-bedroom duplex is in a quiet location close to transport routes, sporting facilities and local clubs.

Key features:

- The bedrooms feature built-in robes and ceiling fans.
- Linen cupboard.
- Living area with reverse cycle air conditioner and timber look floating floors.
- Tidy kitchen with great storage and an electric stove.
- Back yard is fully fenced.
- New carpets.
- Single carport.