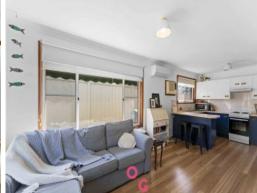

## Duplex in quiet location.

This comfortable two-bedroom duplex is in a quiet location close to transport routes, sporting facilities and local clubs.

Key features:

- The bedrooms feature built-in robes and ceiling fans.
- Linen cupboard.
- Living area with reverse cycle air conditioner and timber look floating floors.
- Tidy kitchen with great storage and an electric stove.
- Back yard is fully fenced.
- New carpets.
- Single carport.