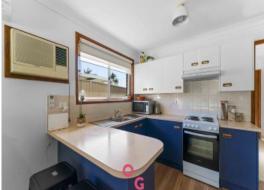

## Duplex in quiet location.

This comfortable two-bedroom duplex is in a quiet location close to transport routes, sporting facilities and local clubs.

Key features:

- The bedrooms feature built-in robes and ceiling fans.
- Linen cupboard.
- Living area with reverse cycle air conditioner and timber look floating floors.
- Tidy kitchen with great storage and an electric stove.
- Back yard is fully fenced.
- New carpets.
- Single carport.