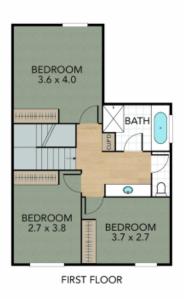

The two-storey unit has good-sized bedrooms with a central bathroom upstairs. The kitchen opens to the dining room and there are two living areas on the ground floor. The garage has internal access through the laundry and the complex has a shared swimming pool area.