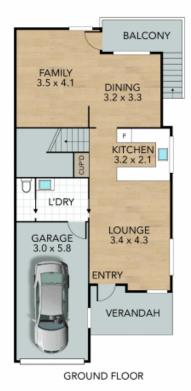

## Comfort and Space

This 3-bedroom unit is situated in a family friendly part of Lakeside and is just a short walk to schools, park, shops, and the Tavern. It is also a 5-minute drive to the CBD and 15 minutes to RAAF Base.

The two-storey unit has good-sized bedrooms with a central bathroom upstairs. The kitchen opens to the dining room and there are two living areas on the ground floor. The garage has internal access through the laundry and the complex has a shared swimming pool area.

Downstairs features include:

- Spacious front lounge room.
- Great size laundry with extra toilet.
- $\hbox{-}\, {\rm Single}\, {\rm garage}\, {\rm with}\, {\rm internal}\, {\rm access}.$

**Price:** \$450000