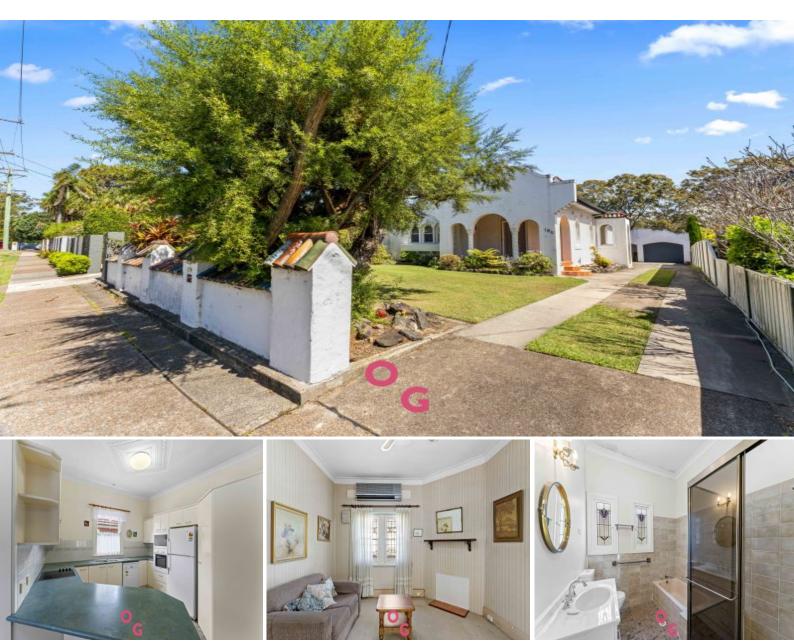

## Classic Charm

If you love the charm and character of a classic 1950's brick and tile home, well this just might be the one for you. From its eye-catching ornate ceilings to the elegant leadlight windows, this house is a true gem, with potential for your own touches to be added.

Set on a secure 664m2 block with a private backyard, enclosed outdoor entertaining area, and off-street parking for three vehicles, this one ticks the boxes.

Enjoy the convenience of a 20-minute walk to John Hunter Hospital, 9-minute drive to Lambton Park, Charlestown Square and Westfield Kotara.

## Key features include:

-ØThe front entry features a custom front door and tiled floors.
-ØFormal lounge room features a double door to front verendah.
-ØBedroom two has a built-in robe.

Price:

Council Rates: Water Rates: \$524.30 p/q \$230.00 p/q