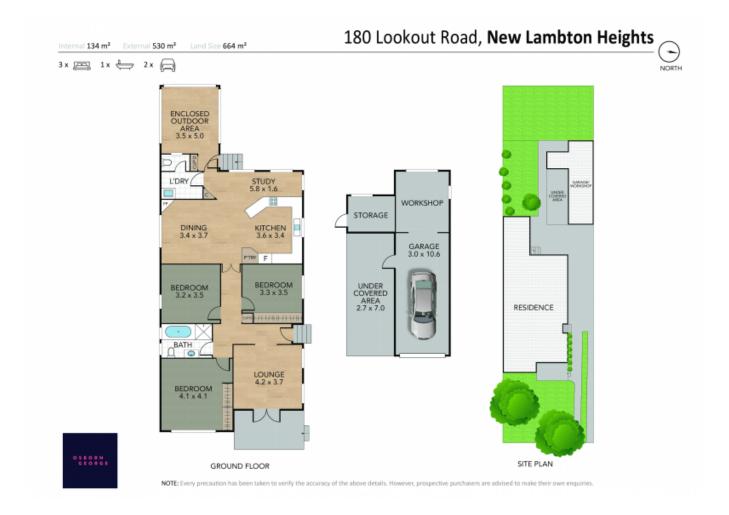

Set on a secure 664m2 block with a private backyard, enclosed outdoor entertaining area, and off-street parking for three vehicles, this one ticks the boxes.

Enjoy the convenience of a 20-minute walk to John Hunter Hospital, 9-minute drive to Lambton Park, Charlestown Square and Westfield Kotara.