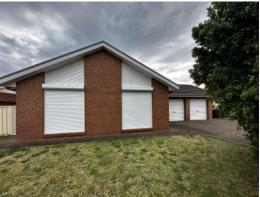

## Features include:

- Three generous sized bedrooms with mirrored built-in robes  $% \left\{ 1,2,...,n\right\}$
- Front 2 bedrooms with electronic shutters to provide extra shade/security.
- Three way bathroom with access from the master bedroom
- Ample cupboard space with three linen cupboards
- Split system air-conditioning in the main living area
- Modern kitchen with gas cooktop and brand new dishwasher
- Rear covered pergola perfect for entertaining
- Large fully fenced backyard with established trees, gardens & garden shed.
- Remote controlled double garage with drive through access to backyard.
- Pets considered on application.