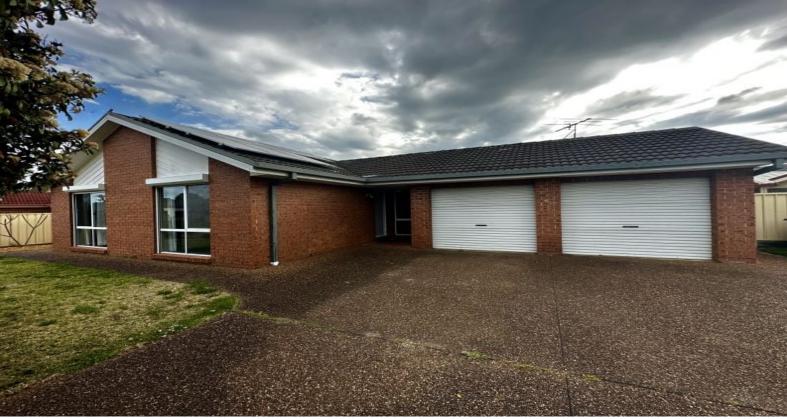

## 21 Joseph Sheen Drive Raymond Terrace, NSW

## **Great Location!**

This three bedroom brick home with a double garage is situated in a great part of Raymond Terrace.

## Features include:

- Three generous sized bedrooms with mirrored built-in robes  $% \left\{ 1,2,...,n\right\}$
- Front 2 bedrooms with electronic shutters to provide extra shade/security.
- Three way bathroom with access from the master bedroom
- Ample cupboard space with three linen cupboards
- Split system air-conditioning in the main living area
- Modern kitchen with gas cooktop and brand new dishwasher
- Rear covered pergola perfect for entertaining
- Large fully fenced backyard with established trees, gardens & garden shed.
- Remote controlled double garage with drive through access to backyard.
- Pets considered on application.