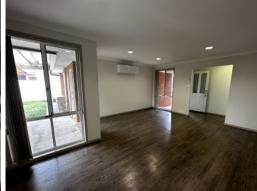

## Features include:

- Three generous sized bedrooms with mirrored built-in robes  $% \left\{ 1,2,...,n\right\}$
- Front 2 bedrooms with electronic shutters to provide extra shade/security.
- Three way bathroom with access from the master bedroom
- Ample cupboard space with three linen cupboards
- Split system air-conditioning in the main living area
- Modern kitchen with gas cooktop and brand new dishwasher
- Rear covered pergola perfect for entertaining
- Large fully fenced backyard with established trees, gardens & garden shed.
- Remote controlled double garage with drive through access to backyard.
- Pets considered on application.