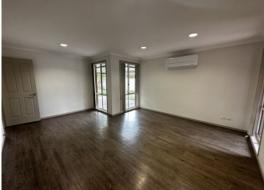

## Features include:

- Three generous sized bedrooms with mirrored built-in robes  $% \left\{ 1,2,...,n\right\}$
- Front 2 bedrooms with electronic shutters to provide extra shade/security.
- Three way bathroom with access from the master bedroom
- Ample cupboard space with three linen cupboards
- Split system air-conditioning in the main living area
- Modern kitchen with gas cooktop and brand new dishwasher
- Rear covered pergola perfect for entertaining
- Large fully fenced backyard with established trees, gardens & garden shed.
- Remote controlled double garage with drive through access to backyard.
- Pets considered on application.