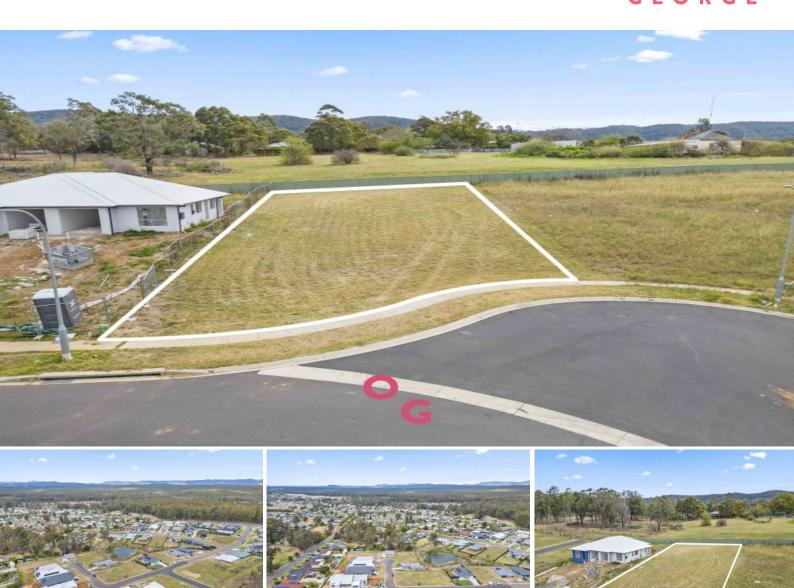

## 23 Beaufort Avenue Bellbird, NSW

## Registered and ready to build on!

Discover the perfect canvas for your ideal lifestyle in the highly sought-after ?Bimbadeen Ridge Estate' located in Bellbird. This exceptional vacant land parcel offers a unique opportunity to create your dream oasis in a flourishing new community, with all the essential services readily available.

Key Features include:

- -⊠804m2 block of land.
- Walking distance to the Bellbird Hotel, Bellbird Public School and Bellbird Preschool and The Honey Tree Preschool.
- -Na Reach the stunning Hunter Wine Region in a mere 15-minute drive.
- -\(\text{\text{M}}\) Convenient 10-minute drive to Cessnock CBD.
- -N20-minute drive to the M15 Hunter Expressway connecting you to the Upper Hunter or the Sydney M1.
- $\hbox{-} \boxtimes \mathsf{Proposed} \ \mathsf{concept} \ \mathsf{plan} \ \mathsf{available}.$