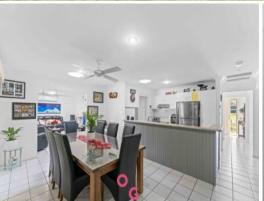

## Key features include:

- Large main bedroom has a ceiling fan, laminate flooring, built-in robes, and ensuite with a toilet, vanity, and shower.
- Remaining 3 bedrooms have ceiling fans, laminate flooring, and built-in robes.
- Front lounge room has ceiling fan and laminate floors.
- Three-way bathroom features a bath, shower, toilet, and vanity.
- Open kitchen, dining and family room features two ceiling fans.
- Ducted air conditioning throughout.