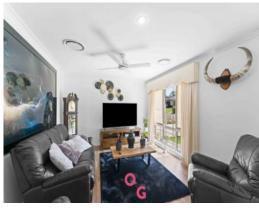

## Key features include:

- Large main bedroom has a ceiling fan, laminate flooring, built-in robes, and ensuite with a toilet, vanity, and shower.
- Remaining 3 bedrooms have ceiling fans, laminate flooring, and built-in robes.
- Front lounge room has ceiling fan and laminate floors.
- Three-way bathroom features a bath, shower, toilet, and vanity.
- Open kitchen, dining and family room features two ceiling fans.
- Ducted air conditioning throughout.