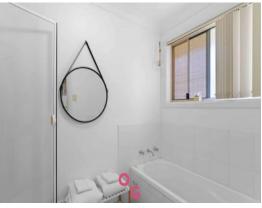

## Key features include:

- Large main bedroom has a ceiling fan, laminate flooring, built-in robes, and ensuite with a toilet, vanity, and shower.
- Remaining 3 bedrooms have ceiling fans, laminate flooring, and built-in robes.
- Front lounge room has ceiling fan and laminate floors.
- Three-way bathroom features a bath, shower, toilet, and vanity.
- Open kitchen, dining and family room features two ceiling fans.
- Ducted air conditioning throughout.