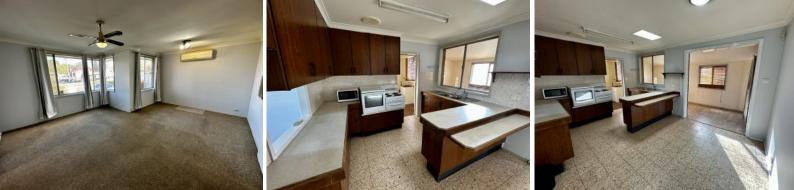

- New curtains in main living area
- Main lounge room features a reverse cycle air conditioner and a ceiling fan.
- Two good size bedrooms which include built-in robes and ceiling fans.
- The third bedroom has a ceiling fan.
- The kitchen includes electric stove and is open to the dining room.
- Carpet in all bedrooms.
- Tiled bathroom has a shower, bath, and vanity.
- Separate toilet.
- Single carport.