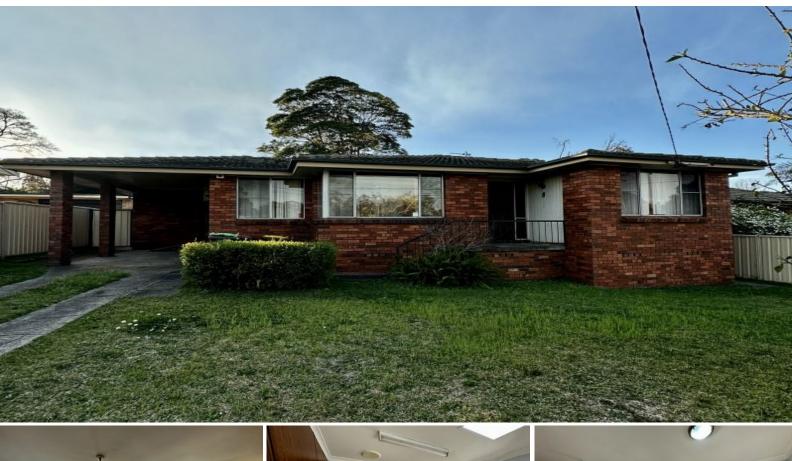

## Centrally Located!

Situated just a short stroll to the main shopping centre, schools, sporting fields and riverside, this three bedroom home is a must see for those seeking comfort and convenience.

Key features include:

- New curtains in main living area
- Main lounge room features a reverse cycle air conditioner and a ceiling fan.
- Two good size bedrooms which include built-in robes and ceiling fans.
- The third bedroom has a ceiling fan.
- The kitchen includes electric stove and is open to the dining room.
- Carpet in all bedrooms.
- Tiled bathroom has a shower, bath, and vanity.
- Separate toilet.
- Single carport.