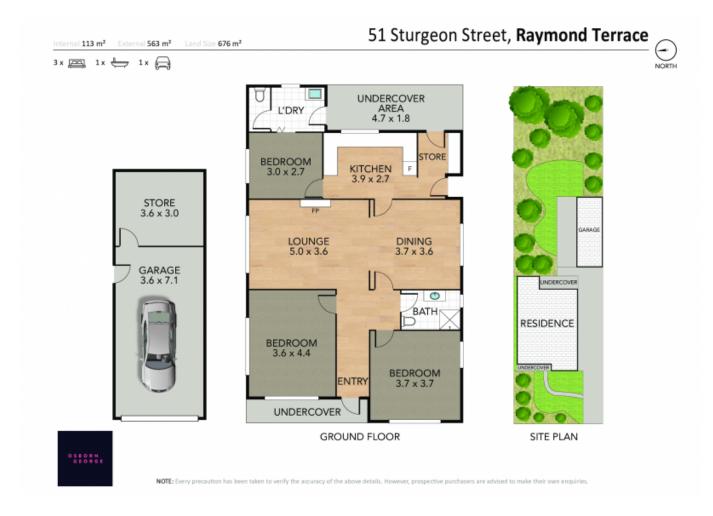

## **51 Sturgeon Street Raymond Terrace, NSW**

Key features include:

- Wide front hallway leads to a spacious lounge room with retro fireplace.
- Large dining room has a box air conditioner.

- Secure backyard.

Price:

Council Rates: Water Rates:

\$334.00 p/q \$191.88 p/q