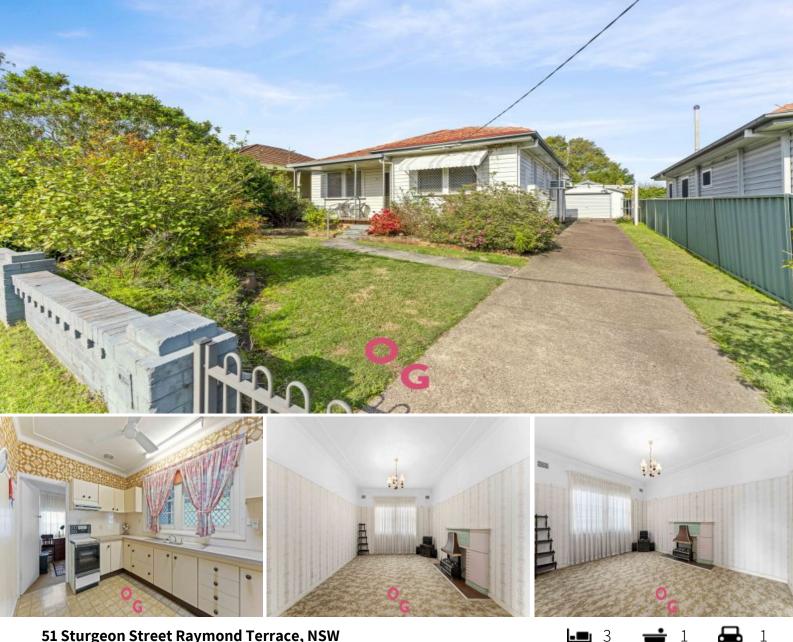

## **51 Sturgeon Street Raymond Terrace, NSW**

## Classic charm in the heart of town

Set on 676m2, this original weatherboard home is situated in a popular part of town and is just 350 metres to the main street. Enjoy all the benefits of living in the heart of town on a spacious block of land, close to schools, parks, river, shops and public transport.

Perfect for investors and downsizers searching for comfort and affordability in a central location, or a great future development opportunity. Sturgeon Street has also been recently upgraded with new bitumen, gardens, and plenty of parking spaces.

Key features include:

- Wide front hallway leads to a spacious lounge room with retro fireplace.
- Large dining room has a box air conditioner.

- Secure backyard.

Price:

Council Rates: Water Rates:

\$334.00 p/q \$191.88 p/q